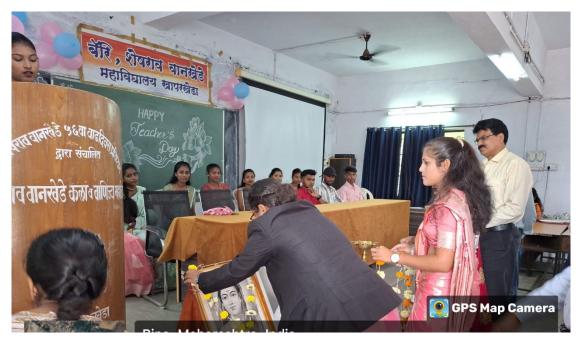

# 'सिकलसेल जनजागृती व तपासणी'

१ ऑगस्ट २०१९

या सत्रात विद्यार्थ्यांसाठी संस्थेचे मार्गदर्शक व पूर्वाध्यक्ष बाबासाहेब केदार यांच्या स्मृतिप्रित्यर्थ १ ऑगस्ट २०१९ रोजी 'सिकलसेल जनजागृती व तपासणी' हा कार्यक्रम घेण्यात आला विद्यार्थ्यांसाठी सिकलसेल विषयक माहिती, मार्गदर्शन व तपासणी या संदर्भात एक दिवसीय शिबीराचे आयोजन करण्यात आले होते. चिचोली येथील प्राथमिक आरोग्य केंद्राच्या श्री जांभूळकर, हितेश मेश्राम ,रनेहल मेश्राम आणि चमूने विद्यार्थ्यांची तपासणी करून प्राचार्यांकडे यासंदर्भात अहवाल सादर केला. विद्यार्थ्यांसाठी घेण्यात येणा—या उपक्रमातील सातत्य राखत जे विद्यार्थी सिकलसेलग्रस्त आढळले त्यांचे समुपदेशन करण्यात आले. .

प्राथमिक आरोग्य केंद्राच्या श्री जांभूळकर यांनी आपल्या भाषणात सिकलसेल या आजाराची सविस्तर माहिती देतांना सांगितले की, सिकलसेल हा रक्तातील लाल रक्तपेशींचा रोग आहे. प्रामुख्याने बालकांमध्ये व क्वितप्रसंगी वयस्कांमध्येही हा रोग आढळतो. मध्य भारतात काही विशेष जाती.जमातीत हा रोग प्रामुख्याने आढळतो. सिकलसेल हा रक्तातील लाल रक्तपेशींचा रोग आहे म्हणून यासाठी याची चाचणी करून घेणे आवश्यक असल्याचे त्यांनी सांगितले. आपल्या अध्यक्षीय भाषणात डॉ. आर. जी. टाले यांनी सिकलसेल हा अनुवंशिक आजार आईवडिलांकडून मुलांमध्ये हा संक्रमित होतो. म्हणून थकवा येणे, शरीरात वेदना होणे अशी लक्षणे आढळल्यास रक्त तपासणी करून घेणे आवश्यक आहे. विद्यार्थ्यांनी आपले शारीरिक आणि मानसिक स्वास्थ्य जपावे त्यासाठी आपला आहार आणि व्यायाम याकडे लक्ष द्यावे असे सांगितले. कार्यक्रमाचे प्रास्ताविक डॉ. अंजली पांडे यांनी केले तर सूत्र संचालन व आभारप्रदर्शान डॉ. प्रतिभा गडवे यांनी केले. या कार्यक्रमात विद्यार्थी व विद्यार्थिनींची तपासणी करण्यात आली. विद्याथिनींसाठी घेण्यात येणा—या उपक्रमातील सातत्य राखत जे विद्यार्थी सिकलसेलग्रस्त आढळले त्यांचे समुपदेशन करण्यात आले होते.