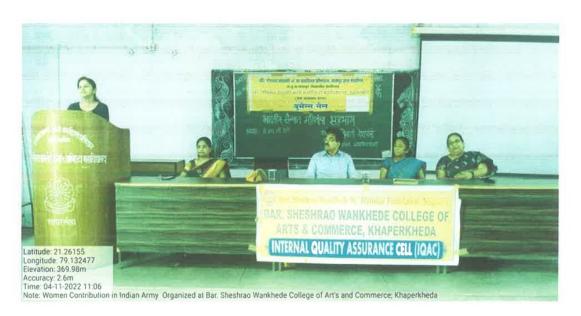

#### बॅरि. शेषराव वानखेडे जयंती व रासेयोदिन

खापरखेडा : बॅरि. शेषराव वानखेडे कला व वाणिज्य महाविद्यालय खापरखेडा येथे राष्ट्रीय सेवा योजनादिन व बॅरि. शेषराव वानखेडे यांची जयंती उत्साहात पार पडली.

राष्ट्रीय सेवा योजना कार्यक्रम अधिकारी डॉ. उमेश जनबंधू यांनी या कार्यक्रमाचे आयोजन केले होते. अध्यक्षस्थानी प्राचार्य डॉ. आर. जी. टाले, प्रमुख पाहुणे डॉ. धनराज शेटे, नॅक समन्वयक डॉ. संगीता चोरे, डॉ. गजानन सोमकुवर, डॉ. प्रतिभा गडवे, डॉ. वर्षा बोपचे, प्रा. जोवार.

प्रा. शिल्पा घाटोळे, प्रा. वंजारी, प्रा. तांडेकर, प्रा. फाये व कर्मचारी व विद्यार्थ्यांची बहुसंख्येने उपस्थिती होती. प्रास्ताविक डॉ. उमेश जनबंधू यांनी तर संचालन डॉ. संगीता उमाळे यांनी केले. आभार डॉ. राजेंद्र राऊत यांनी मानले.