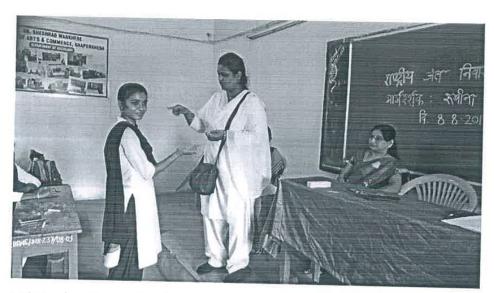

कार्यक्रमाच्या प्रास्ताविकात डॉ. अंजली पांडे यांनी महाविद्यालयात सातत्याने विद्यार्थ्यांसाठी स्वास्थ्य संवर्धक विषयक कार्यक्रम आयोजित करण्यात येत असल्याचे सांगितले. याच अभियानांतर्गत या कार्यक्रमाचे आयोजिन करण्यात आल्याचे डॉ. पांडे यांनी सांगितले. कृमींमुळे होणारा हा रोग असून यामुळे लहान तसेच कुमारावस्थेतील मुलांना विविध आजारांची लागण होण्याची शक्यता असते. असते. या रोगाची माहिती व्हावी यासाठी या कार्यक्रमाचे आयोजिन करण्यात आले असल्याचे डॉ. पांडे यांनी प्रास्ताविकातून सांगितले. चिचोली येथील प्राथमिक आरोग्य केंद्राच्या रूबीना शेख यांनी आपल्या व्याख्यानातून जंतरोगाची सविस्तर माहिती दिली या रोगामुळे मुलांचीभूक मंदावते. त्यांच्या शारीरिक व मानसिक वाढीवरही परिणाम होतो. यावर प्रतिबंधात्मक उपाय म्हणून शासनसतर्फे जंतिनवारक गोळयांचे वितरण करण्यात येते. असे रूबीना शेख यांनी सांगितले. महाविद्यालयातील १९ वर्षापेक्षा कमी वय असलेल्या विद्यार्थ्यांना जंतिनवारक गोळयांचे वितरण करण्यात ओले.

प्राथमिक आरोग्य केंद्राच्या रूबीना शेख विद्यार्थ्यांना गोळयांचे वितरण करतांना

प्राथमिक आरोग्य केंद्राच्या रूबीना शेख विद्यार्थ्यांना गोळयांचे वितरण करतांना

Perncipa!

Bar Sheshrau Wankhede College
f Art's & Commerce, Khaperkneda
Ta Saoner Dist Nagour