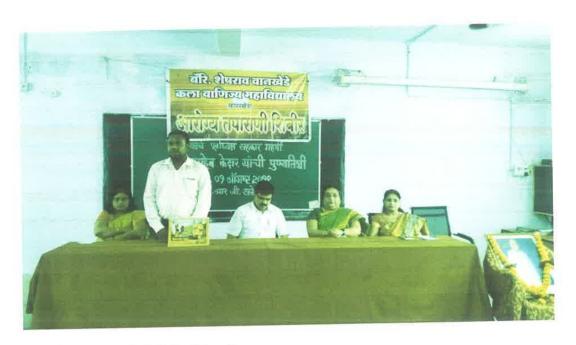

#### 'राष्ट्रीय जंतरोग निवारण दिवस'

बॅरिस्टर शेषराव वानखेडे महाविद्याालय खापरखेडा मधील विमेन्य सेल आणि महाराष्ट्र शासन यांच्या संयुक्त विद्यमाने 'हत्तीरोग निर्मूलन अभियान' ८ ऑगस्ट २०१९ रोजी राबविण्यात आले. राबविण्यात आले. याप्रसंगी चिचोली येथील प्राथमिक आरोग्य केंद्राच्या रूबीना शेख यांनी 'राष्ट्रीय जंतरोग निवारण दिवसाचे महत्व आणि आवश्यकता या विषयावर विद्यार्थ्यांना मार्गदर्शन केले.

कार्यक्रमाच्या प्रास्ताविकात डॉ. अंजली पांडे यांनी महाविद्यालयात सातत्याने विद्यार्थ्यांसाठी स्वास्थ्य संवर्धक विषयक कार्यक्रम आयोजित करण्यात येत असल्याचे सांगितले. याच अभियानांतर्गत या कार्यक्रमाचे आयोजिन करण्यात आल्याचे डॉ. पांडे यांनी सांगितले. कृमींमुळे होणारा हा रोग असून यामुळे लहान तसेच कुमारावस्थेतील मुलांना विविध आजारांची लागण होण्याची शक्यता असते. असते. या रोगाची माहिती व्हावी यासाठी या कार्यक्रमाचे आयोजिन करण्यात आले असल्याचे डॉ. पांडे यांनी प्रास्ताविकातून सांगितले. चिचोली येथील प्राथमिक आरोग्य केंद्राच्या रूबीना शेख यांनी आपल्या व्याख्यानातून जंतरोगाची सविस्तर माहिती दिली या रोगामुळे मुलांचीभूक मंदावते. त्यांच्या शारीरिक व मानसिक वाढीवरही परिणाम होतो. यावर प्रतिबंधात्मक उपाय म्हणून शासनसतर्फे जंतिनवारक गोळयांचे वितरण करण्यात येते. असे रूबीना शेख यांनी सांगितले. महाविद्यालयातील १९ वर्षापेक्षा कमी वय असलेल्या विद्यार्थ्यांना जंतिनवारक गोळयांचे वितरण करण्यात ओले.

## 'राष्ट्रीय जंत रोग निवारण अभियान' ८ ऑगस्ट २०१९

्रपा. डॉ. अंजली पांडे प्रास्ताविक करतांना. व्यासपीठावर रूबीना शेख आणि डॉ. ज्योती सेलूकर

Principal

Bar Sheshrau Wankhede College
f Art's & Commerce, Khaperknede
Ta Saoner Dist Nagnir