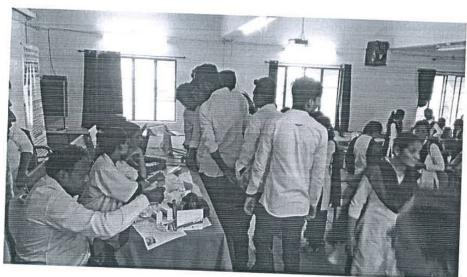

# 'सिकलसेल जनजागृती व तपासणी'

१ ऑगस्ट २०१९

या सत्रात विद्यार्थ्यांसाठी संस्थेचे मार्गदर्शक व पूर्वाध्यक्ष बाबासाहेब केदार यांच्या स्मृतिप्रित्यर्थ १ ऑगस्ट २०१९ रोजी 'सिकलसेल जनजागृती व तपासणी' हा कार्यक्रम घेण्यात आला विद्यार्थ्यांसाठी सिकलसेल विषयक माहिती, मार्गदर्शन व तपासणी या संदर्भात एक दिवसीय शिबीराचे आयोजन करण्यात आले होते. चिचोली येथील प्राथमिक आरोग्य केंद्राच्या श्री जांभूळकर, हितेश मेश्राम ,रनेहल मेश्राम आणि चमूने विद्यार्थ्यांची तपासणी करून प्राचार्यांकडे यासंदर्भात अहवाल सादर केला. विद्यार्थ्यांसाठी घेण्यात येणा—या उपक्रमातील सातत्य राखत जे विद्यार्थी सिकलसेलग्रस्त आढळले त्यांचे समुपदेशन करण्यात आले. .

प्राथमिक आरोग्य केंद्राच्या श्री जांभूळकर यांनी आपल्या भाषणात सिकलसेल या आजाराची सविस्तर माहिती देतांना सांगितले की, सिकलसेल हा रक्तातील लाल रक्तपेशींचा रोग आहे. प्रामुख्याने बालकांमध्ये व क्वितप्रसंगी वयस्कांमध्येही हा रोग आढळतो. मध्य भारतात काही विशेष जाती.जमातीत हा रोग प्रामुख्याने आढळतो. सिकलसेल हा रक्तातील लाल रक्तपेशींचा रोग आहे म्हणून यासाठी याची चाचणी करून घेणे आवश्यक असल्याचे त्यांनी सांगितले. आपल्या अध्यक्षीय भाषणात डॉ. आर. जी. टाले यांनी सिकलसेल हा अनुवंशिक आजार आईवडिलांकडून मुलांमध्ये हा संक्रमित होतो. म्हणून थकवा येणे, शरीरात वेदना होणे अशी लक्षणे आढळल्यास रक्त तपासणी करून घेणे आवश्यक आहे. विद्यार्थ्यांनी आपले शारीरिक आणि मानसिक स्वास्थ्य जपावे त्यासाठी आपला आहार आणि व्यायाम याकडे लक्ष द्यावे असे सांगितले. कार्यक्रमाचे प्रास्ताविक डॉ. अंजली पांडे यांनी केले तर सूत्र संचालन व आभारप्रदर्शान डॉ. प्रतिभा गडवे यांनी केले. या कार्यक्रमात विद्यार्थी व विद्यार्थिनींची तपासणी करण्यात आली. विद्याथिनींसाठी घेण्यात येणा—या उपक्रमातील सातत्य राखत जे विद्यार्थी सिकलसेलग्रस्त आढळले त्यांचे समुपदेशन करण्यात आले होते.

#### 'सिकलसेल जनजागृती व तपासणी' १ ऑगस्ट २०१९

सिकलसेलविषयक माहिती देतांना हितेश मेश्राम

प्राथमिक आरोग्य केंद्राची चमू विद्यार्थ्यांची तपासणी करतांना

Bar Sheshrau Wankhede College f Art's & Commerce, Khaperkheda Ta Saoner Dist Nagpur

प्राथमिक आरोग्य केंद्राची चमू विद्यार्थ्यांची तपासणी करतांना

प्राथमिक आरोग्य केंद्राची चमू विद्यार्थ्यांची तपासणी करतांना

Bar Sheshrau Wankhede College f Art's & Commerce, Khaperkhede Ta Saoner Dist Nadour प्रती,,