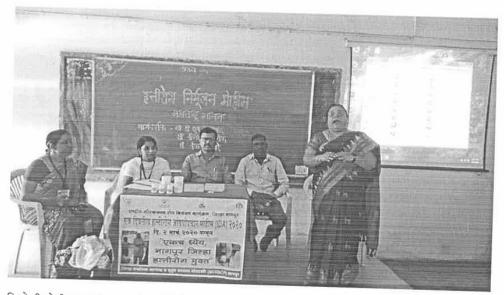

#### 'हत्तीरोग निर्मूलन अभियान' ३ मार्च २०२०

बॅरिस्टर शेषराव वानखेडे महाविद्याालय खापरखेडा मधील विमेन्य सेल आणि महाराष्ट्र शासन यांच्या संयुक्त विद्यमाने 'हत्तीरोग निर्मूलन अभियान' ३ मार्च २०२० रोजी राबविण्यात आले. राबविण्यात आले. याप्रसंगी चिचोली येथील प्राथमिक आरोग्य केंद्राचे श्री. डी. एन. बागडकर, वीणा वासनिक, वैशाली ढोरे , या उपस्थित होत्या. श्री. डी. एन. बागडकर यांनी 'हत्तीरोग निर्मूलन अभियान: आवश्यकता व उपाययोजना' या विषयावर विद्यार्थ्यांना मार्गदर्शन केले.

कार्यक्रमाच्या प्रास्ताविकात डॉ. अंजली पांडे यांनी महाविद्यालयात सातत्याने विद्यार्थ्यांसाठी स्वास्थ्य संवर्धक विषयक कार्यक्रम आयोजित करण्यात येत असल्याचे सांगितले. याच अभियानांतर्गत या कार्यक्रमाचे आयोजन करण्यात आल्याचे डॉ. पांडे यांनी सांगितले. अस्वच्छ वातावरणामुळे होणारा हा रोग आहे. हा रोग विशेषत: डासांपासून होतो. म्हणून सर्वांनी घराचा आणि आजूबाजूचा परिसर स्वच्छ ठेवण्याची नितांत आवश्यकता आहे. हत्तीरोगाविषयी जागरूकता निर्माण व्हावी व या रोगाचे समूळ निर्मूलन व्हावे या दृष्टिकोनातून महाराष्ट्र शासनानाच्या वतीने जी मोहीम रावविण्यात येत आहे त्या मोहितेंतर्गत आपल्या महाविद्यालयात या कार्यक्रमाचे आयोजन करण्यात आले आहे असे डॉ. पांडे यांनी आपल्या प्रास्तविकात सांगितले.

प्रमुख वक्ते म्हणून बोलतांना विचोली येथील प्राथमिक आरोग्य केंद्राच्या, श्री बागडकर यांनी हा डासांपासून होणारा रोग असून यात रूगणाचे पाय हत्तीच्या पायासारखे जाड होतात. हा शरीर विदूप करून माण्साला अकार्यक्षमक करणारा रोग असल्याचे श्री बागडकर यांनी सांगितले. हा रोग झाल्यानेतर कोणताही उपाय नाही म्हणून हा रोगहोवू नये यासाठी प्रतिबंधात्मक उपाय करणे आवश्यक आहे. म्हणून परिसराची व शरीराची स्वच्छता राखणे, डासांवर नियंत्रण ठेवणे, झोपतांना मच्छरदाणी लावणे असे प्रतिबंधात्मक उपाय करण्यात यावे असे श्री बागडकर यांनी सांगितले. उपस्थित सर्व विद्यार्थ्यांची तपासणी करण्यात आली. व त्यांना हत्तीरोग प्रतिबंधक गोळया वितरीत करण्यात आल्या. तसेच उपथित प्राध्यापकांनाही प्रतिबंधक गोळया देण्यात आल्या. महाविद्यालयाचे प्राचार्य डॉ. आर. जी. टाले यांच्या मार्गदर्शनाखाली या कार्यक्रमाचे आयोजन करण्यात आले. कार्यक्रमाच्या शेवटी डॉ. पांडे यांनी सर्वांचे आभार मानले.

# 'हत्तीरोग निर्मूलन अभियान' ३ मार्च २०२०

चिचोली येथील प्राथमिक आरोग्य केंद्राचे श्री. डी. एन. बागडकर, वीणा वासनिक, वैशाली ढोरे

श्री. डी. एन. बागडकर यांनी 'हत्तीरोग : कारणे व उपाययोजना' या विषयावर विद्यार्थ्यांना पी पी टी द्वारे मार्गदर्शन केले.