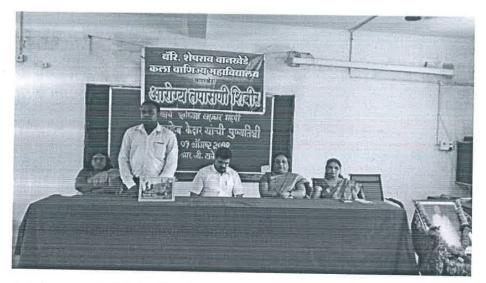

# 'सिकलसेल जनजागृती व तपासणी'

१ ऑगस्ट २०१९

या सत्रात विद्यार्थ्यांसाठी संस्थेचे मार्गदर्शक व पूर्वाध्यक्ष बाबासाहेब केदार यांच्या स्मृतिप्रित्यर्थ १ ऑगस्ट २०१९ रोजी 'सिकलसेल जनजागृती व तपासणी' हा कार्यक्रम घेण्यात आला विद्यार्थ्यांसाठी सिकलसेल विषयक माहिती, मार्गदर्शन व तपासणी या संदर्भात एक दिवसीय शिबीराचे आयोजन करण्यात आले होते. चिचोली येथील प्राथमिक आरोग्य केंद्राच्या श्री जांभूळकर, हितेश मेश्राम ,रनेहल मेश्राम आणि चमूने विद्यार्थ्यांची तपासणी करून प्राचार्यांकडे यासंदर्भात अहवाल सादर केला. विद्यार्थ्यांसाठी घेण्यात येणा—या उपक्रमातील सातत्य राखत जे विद्यार्थी सिकलसेलग्रस्त आढळले त्यांचे समुपदेशन करण्यात आले. .

प्राथमिक आरोग्य केंद्राच्या श्री जांभूळकर यांनी आपल्या भाषणात सिकलसेल या आजाराची सविस्तर माहिती देतांना सांगितले की, सिकलसेल हा रक्तातील लाल रक्तपेशींचा रोग आहे. प्रामुख्याने बालकांमध्ये व क्वितप्रसंगी वयस्कांमध्येही हा रोग आढळतो. मध्य भारतात काही विशेष जाती.जमातीत हा रोग प्रामुख्याने आढळतो. सिकलसेल हा रक्तातील लाल रक्तपेशींचा रोग आहे म्हणून यासाठी याची चाचणी करून घेणे आवश्यक असल्याचे त्यांनी सांगितले. आपल्या अध्यक्षीय भाषणात डॉ. आर. जी. टाले यांनी सिकलसेल हा अनुवंशिक आजार आईवडिलांकडून मुलांमध्ये हा संक्रमित होतो. म्हणून थकवा येणे, शरीरात वेदना होणे अशी लक्षणे आढळल्यास रक्त तपासणी करून घेणे आवश्यक आहे. विद्यार्थ्यांनी आपले शारीरिक आणि मानसिक स्वास्थ्य जपावे त्यासाठी आपला आहार आणि व्यायाम याकडे लक्ष द्यावे असे सांगितले. कार्यक्रमाचे प्रास्ताविक डॉ. अंजली पांडे यांनी केले तर सूत्र संचालन व आभारप्रदर्शान डॉ. प्रतिभा गडवे यांनी केले. या कार्यक्रमात विद्यार्थी व विद्यार्थिनींची तपासणी करण्यात आली. विद्याथिनींसाठी घेण्यात येणा—या उपक्रमातील सातत्य राखत जे विद्यार्थी सिकलसेलग्रस्त आढळले त्यांचे समुपदेशन करण्यात आले होते.