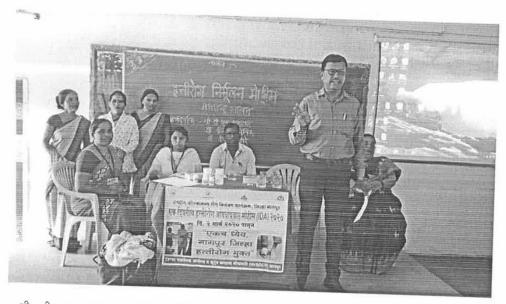

#### 'हत्तीरोग निर्मूलन अभियान' ३ मार्च २०२०

बॅरिस्टर शेषराव वानखेडे महाविद्याालय खापरखेडा मधील विमेन्य सेल आणि महाराष्ट्र शासन यांच्या संयुक्त विद्यमाने 'हत्तीरोग निर्मूलन अभियान' ३ मार्च २०२० रोजी राबविण्यात आले. राबविण्यात आले. याप्रसंगी चिचोली येथील प्राथमिक आरोग्य केंद्राचे श्री. डी. एन. बागडकर, वीणा वासनिक, वैशाली ढोरे , या उपस्थित होत्या. श्री. डी. एन. बागडकर यांनी 'हत्तीरोग निर्मूलन अभियान: आवश्यकता व उपाययोजना' या विषयावर विद्यार्थ्यांना मार्गदर्शन केले.

कार्यक्रमाच्या प्रास्ताविकात डॉ. अंजली पांडे यांनी महाविद्यालयात सातत्याने विद्यार्थ्यांसाठी स्वास्थ्य संवर्धक विषयक कार्यक्रम आयोजित करण्यात येत असल्याचे सांगितले. याच अभियानांतर्गत या कार्यक्रमाचे आयोजन करण्यात आल्याचे डॉ. पांडे यांनी सांगितले. अस्वच्छ वातावरणामुळे होणारा हा रोग आहे. हा रोग विशेषत: डासांपासून होतो. म्हणून सर्वांनी घराचा आणि आजूबाजूचा परिसर स्वच्छ ठेवण्याची नितांत आवश्यकता आहे. हत्तीरोगाविषयी जागरूकता निर्माण व्हावी व या रोगाचे समूळ निर्मूलन व्हावे या दृष्टिकोनातून महाराष्ट्र शासनानाच्या वतीने जी मोहीम रावविण्यात येत आहे त्या मोहितेंतर्गत आपल्या महाविद्यालयात या कार्यक्रमाचे आयोजन करण्यात आले आहे असे डॉ. पांडे यांनी आपल्या प्रास्तविकात सांगितले.

प्रमुख वक्ते म्हणून बोलतांना विचोली येथील प्राथमिक आरोग्य केंद्राच्या, श्री बागडकर यांनी हा डासांपासून होणारा रोग असून यात रूगणाचे पाय हत्तीच्या पायासारखे जाड होतात. हा शरीर विदूप करून माण्साला अकार्यक्षमक करणारा रोग असल्याचे श्री बागडकर यांनी सांगितले. हा रोग झाल्यानेतर कोणताही उपाय नाही म्हणून हा रोगहोवू नये यासाठी प्रतिबंधात्मक उपाय करणे आवश्यक आहे. म्हणून परिसराची व शरीराची स्वच्छता राखणे, डासांवर नियंत्रण ठेवणे, झोपतांना मच्छरदाणी लावणे असे प्रतिबंधात्मक उपाय करण्यात यावे असे श्री बागडकर यांनी सांगितले. उपस्थित सर्व विद्यार्थ्यांची तपासणी करण्यात आली. व त्यांना हत्तीरोग प्रतिबंधक गोळया वितरीत करण्यात आल्या. तसेच उपथित प्राध्यापकांनाही प्रतिबंधक गोळया देण्यात आल्या. महाविद्यालयाचे प्राचार्य डॉ. आर. जी. टाले यांच्या मार्गदर्शनाखाली या कार्यक्रमाचे आयोजन करण्यात आले. कार्यक्रमाच्या शेवटी डॉ. पांडे यांनी सर्वांचे आभार मानले.

# 'हत्तीरोग निर्मूलन अभियान' ३ मार्च २०२०

चिचोली येथील प्राथमिक आरोग्य केंद्राचे श्री. डी. एन. बागडकर, वीणा वासनिक, वैशाली ढोरे

श्री. डी. एन. बागडकर यांनी 'हत्तीरोग : कारणे व उपाययोजना' या विषयावर विद्यार्थ्यांना पी पी टी द्वारे मार्गदर्शन केले.