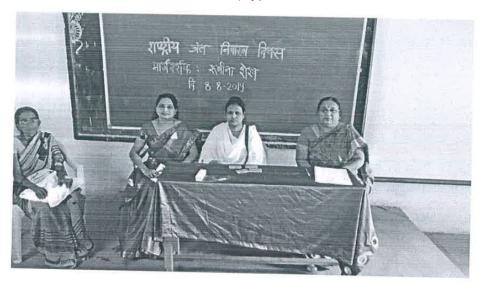

#### 'राष्ट्रीय जंतरोग निवारण दिवस'

बॅरिस्टर शेषराव वानखेडे महाविद्याालय खापरखेडा मधील विमेन्य सेल आणि महाराष्ट्र शासन यांच्या संयुक्त विद्यमाने 'हत्तीरोग निर्मूलन अभियान' ८ ऑगस्ट २०१९ रोजी राबविण्यात आले. राबविण्यात आले. याप्रसंगी चिचोली येथील प्राथमिक आरोग्य केंद्राच्या रूबीना शेख यांनी 'राष्ट्रीय जंतरोग निवारण दिवसाचे महत्व आणि आवश्यकता या विषयावर विद्यार्थ्यांना मार्गदर्शन केले.

कार्यक्रमाच्या प्रास्ताविकात डॉ. अंजली पांडे यांनी महाविद्यालयात सातत्याने विद्यार्थ्यांसाठी स्वास्थ्य संवर्धक विषयक कार्यक्रम आयोजित करण्यात येत असल्याचे सांगितले. याच अभियानांतर्गत या कार्यक्रमाचे आयोजिन करण्यात आल्याचे डॉ. पांडे यांनी सांगितले. कृमींमुळे होणारा हा रोग असून यामुळे लहान तसेच कुमारावस्थेतील मुलांना विविध आजारांची लागण होण्याची शक्यता असते. असते. या रोगाची माहिती व्हावी यासाठी या कार्यक्रमाचे आयोजिन करण्यात आले असल्याचे डॉ. पांडे यांनी प्रास्ताविकातून सांगितले. चिचोली येथील प्राथमिक आरोग्य केंद्राच्या रूबीना शेख यांनी आपल्या व्याख्यानातून जंतरोगाची सविस्तर माहिती दिली या रोगामुळे मुलांचीभूक मंदावते. त्यांच्या शारीरिक व मानसिक वाढीवरही परिणाम होतो. यावर प्रतिबंधात्मक उपाय म्हणून शासनसतर्फे जंतिनवारक गोळयांचे वितरण करण्यात येते. असे रूबीना शेख यांनी सांगितले. महाविद्यालयातील १९ वर्षापेक्षा कमी वय असलेल्या विद्यार्थ्यांना जंतिनवारक गोळयांचे वितरण करण्यात ओले.

## 'राष्ट्रीय जंत रोग निवारण अभियान' ८ ऑगस्ट २०१९

्रपा. डॉ. अंजली पांडे प्रास्ताविक करतांना. व्यासपीठावर रूबीना शेख आणि डॉ. ज्योती सेलूकर

Principal

Bar Sheshrau Wankhede College
f Art's & Commerce, Khaperknede
Ta Saoner Dist Nagnir