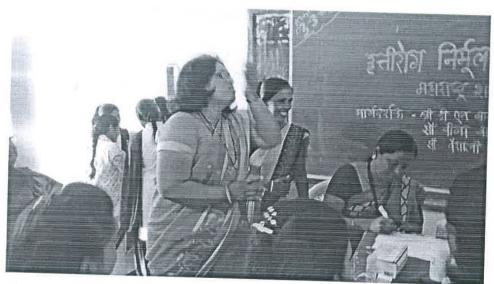

प्रमुख वक्ते म्हणून बोलतांना विचोली येथील प्राथमिक आरोग्य केंद्राच्या, श्री बागडकर यांनी हा डासांपासून होणारा रोग असून यात रूगणाचे पाय हत्तीच्या पायासारखे जाड होतात. हा शरीर विदूप करून माण्साला अकार्यक्षमक करणारा रोग असल्याचे श्री बागडकर यांनी सांगितले. हा रोग झाल्यानेतर कोणताही उपाय नाही म्हणून हा रोगहोवू नये यासाठी प्रतिबंधात्मक उपाय करणे आवश्यक आहे. म्हणून परिसराची व शरीराची स्वच्छता राखणे, डासांवर नियंत्रण ठेवणे, झोपतांना मच्छरदाणी लावणे असे प्रतिबंधात्मक उपाय करण्यात यावे असे श्री बागडकर यांनी सांगितले. उपस्थित सर्व विद्यार्थ्यांची तपासणी करण्यात आली. व त्यांना हत्तीरोग प्रतिबंधक गोळया वितरीत करण्यात आल्या. तसेच उपथित प्राध्यापकांनाही प्रतिबंधक गोळया देण्यात आल्या. महाविद्यालयाचे प्राचार्य डॉ. आर. जी. टाले यांच्या मार्गदर्शनाखाली या कार्यक्रमाचे आयोजन करण्यात आले. कार्यक्रमाच्या शेवटी डॉ. पांडे यांनी सर्वांचे आभार मानले.

विद्यार्थ्यांचे वजन आणि उंची मोजतांना प्राथमिक आरोग्य केंद्राची चमू

डॉ. प्रतिभा गडवे हत्तीरोग प्रतिबंधक गोळया घेतांना

Pencipa!
8ar Sheshrau Wankhede College
f Art's & Commerce, Khaperkheda
Ta Saoner Dist Nagpur

विद्यार्थ्यांचे वजन आणि उंची मोजतांना प्राथमिक आरोग्य केंद्राची चमू

Principa!

Bar Sheshra Wankhede College
f Art's & Commerce, Khaperkheda
Ta Sagner Dist Nagour