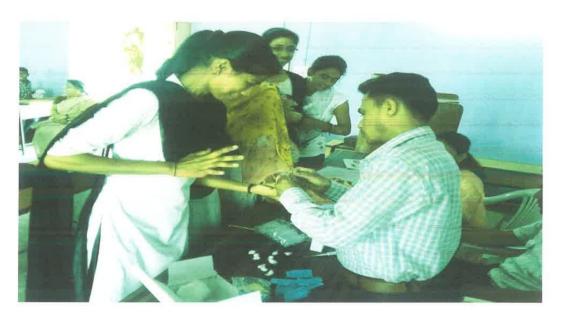

# 'सिकलसेल जनजागृती व तपासणी'

१ ऑगस्ट २०१९

या सत्रात विद्यार्थ्यांसाठी संस्थेचे मार्गदर्शक व पूर्वाध्यक्ष बाबासाहेब केदार यांच्या स्मृतिप्रित्यर्थ १ ऑगस्ट २०१९ रोजी 'सिकलसेल जनजागृती व तपासणी' हा कार्यक्रम घेण्यात आला विद्यार्थ्यांसाठी सिकलसेल विषयक माहिती, मार्गदर्शन व तपासणी या संदर्भात एक दिवसीय शिबीराचे आयोजन करण्यात आले होते. चिचोली येथील प्राथमिक आरोग्य केंद्राच्या श्री जांभूळकर, हितेश मेश्राम ,रनेहल मेश्राम आणि चमूने विद्यार्थ्यांची तपासणी करून प्राचार्यांकडे यासंदर्भात अहवाल सादर केला. विद्यार्थ्यांसाठी घेण्यात येणा—या उपक्रमातील सातत्य राखत जे विद्यार्थी सिकलसेलग्रस्त आढळले त्यांचे समुपदेशन करण्यात आले. .

प्राथमिक आरोग्य केंद्राच्या श्री जांभूळकर यांनी आपल्या भाषणात सिकलसेल या आजाराची सविस्तर माहिती देतांना सांगितले की, सिकलसेल हा रक्तातील लाल रक्तपेशींचा रोग आहे. प्रामुख्याने बालकांमध्ये व क्वितप्रसंगी वयस्कांमध्येही हा रोग आढळतो. मध्य भारतात काही विशेष जाती.जमातीत हा रोग प्रामुख्याने आढळतो. सिकलसेल हा रक्तातील लाल रक्तपेशींचा रोग आहे म्हणून यासाठी याची चाचणी करून घेणे आवश्यक असल्याचे त्यांनी सांगितले. आपल्या अध्यक्षीय भाषणात डॉ. आर. जी. टाले यांनी सिकलसेल हा अनुवंशिक आजार आईवडिलांकडून मुलांमध्ये हा संक्रमित होतो. म्हणून थकवा येणे, शरीरात वेदना होणे अशी लक्षणे आढळल्यास रक्त तपासणी करून घेणे आवश्यक आहे. विद्यार्थ्यांनी आपले शारीरिक आणि मानसिक स्वास्थ्य जपावे त्यासाठी आपला आहार आणि व्यायाम याकडे लक्ष द्यावे असे सांगितले. कार्यक्रमाचे प्रास्ताविक डॉ. अंजली पांडे यांनी केले तर सूत्र संचालन व आभारप्रदर्शान डॉ. प्रतिभा गडवे यांनी केले. या कार्यक्रमात विद्यार्थी व विद्यार्थिनींची तपासणी करण्यात आली. विद्याथिनींसाठी घेण्यात येणा—या उपक्रमातील सातत्य राखत जे विद्यार्थी सिकलसेलग्रस्त आढळले त्यांचे समुपदेशन करण्यात आले होते.

#### 'सिकलसेल जनजागृती व तपासणी' १ ऑगस्ट २०१९

सिकलसेलविषयक माहिती देतांना हितेश मेश्राम

प्राथमिक आरोग्य केंद्राची चमू विद्यार्थ्यांची तपासणी करतांना

Bar Sheshrau Wankhede College f Art's & Commerce, Khaperkheda Ta Saoner Dist Nagpur

प्राथमिक आरोग्य केंद्राची चमू विद्यार्थ्यांची तपासणी करतांना

प्राथमिक आरोग्य केंद्राची चमू विद्यार्थ्यांची तपासणी करतांना

Bar Sheshrau Wankhede College f Art's & Commerce, Khaperkhede Ta Saoner Dist Nadour प्रती,,