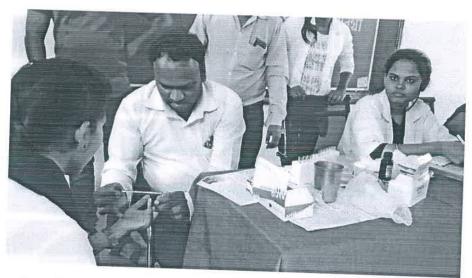

# 'सिकलसेल जनजागृती व तपासणी'

१ ऑगस्ट २०१९

या सत्रात विद्यार्थ्यांसाठी संस्थेचे मार्गदर्शक व पूर्वाध्यक्ष बाबासाहेब केदार यांच्या स्मृतिप्रित्यर्थ १ ऑगस्ट २०१९ रोजी 'सिकलसेल जनजागृती व तपासणी' हा कार्यक्रम घेण्यात आला विद्यार्थ्यांसाठी सिकलसेल विषयक माहिती, मार्गदर्शन व तपासणी या संदर्भात एक दिवसीय शिबीराचे आयोजन करण्यात आले होते. चिचोली येथील प्राथमिक आरोग्य केंद्राच्या श्री जांभूळकर, हितेश मेश्राम ,रनेहल मेश्राम आणि चमूने विद्यार्थ्यांची तपासणी करून प्राचार्यांकडे यासंदर्भात अहवाल सादर केला. विद्यार्थ्यांसाठी घेण्यात येणा—या उपक्रमातील सातत्य राखत जे विद्यार्थी सिकलसेलग्रस्त आढळले त्यांचे समुपदेशन करण्यात आले. .

प्राथमिक आरोग्य केंद्राच्या श्री जांभूळकर यांनी आपल्या भाषणात सिकलसेल या आजाराची सविस्तर माहिती देतांना सांगितले की, सिकलसेल हा रक्तातील लाल रक्तपेशींचा रोग आहे. प्रामुख्याने बालकांमध्ये व क्वितप्रसंगी वयस्कांमध्येही हा रोग आढळतो. मध्य भारतात काही विशेष जाती.जमातीत हा रोग प्रामुख्याने आढळतो. सिकलसेल हा रक्तातील लाल रक्तपेशींचा रोग आहे म्हणून यासाठी याची चाचणी करून घेणे आवश्यक असल्याचे त्यांनी सांगितले. आपल्या अध्यक्षीय भाषणात डॉ. आर. जी. टाले यांनी सिकलसेल हा अनुवंशिक आजार आईवडिलांकडून मुलांमध्ये हा संक्रमित होतो. म्हणून थकवा येणे, शरीरात वेदना होणे अशी लक्षणे आढळल्यास रक्त तपासणी करून घेणे आवश्यक आहे. विद्यार्थ्यांनी आपले शारीरिक आणि मानसिक स्वास्थ्य जपावे त्यासाठी आपला आहार आणि व्यायाम याकडे लक्ष द्यावे असे सांगितले. कार्यक्रमाचे प्रास्ताविक डॉ. अंजली पांडे यांनी केले तर सूत्र संचालन व आभारप्रदर्शान डॉ. प्रतिभा गडवे यांनी केले. या कार्यक्रमात विद्यार्थी व विद्यार्थिनींची तपासणी करण्यात आली. विद्याथिनींसाठी घेण्यात येणा—या उपक्रमातील सातत्य राखत जे विद्यार्थी सिकलसेलग्रस्त आढळले त्यांचे समुपदेशन करण्यात आले होते.

#### 'सिकलसेल जनजागृती व तपासणी' १ ऑगस्ट २०१९

सिकलसेलविषयक माहिती देतांना हितेश मेश्राम

प्राथमिक आरोग्य केंद्राची चमू विद्यार्थ्यांची तपासणी करतांना

Bar Sheshrau Wankhede College f Art's & Commerce, Khaperkheda Ta Saoner Dist Nagpur

प्राथमिक आरोग्य केंद्राची चमू विद्यार्थ्यांची तपासणी करतांना

प्राथमिक आरोग्य केंद्राची चमू विद्यार्थ्यांची तपासणी करतांना

Bar Sheshrau Wankhede College f Art's & Commerce, Khaperkhede Ta Saoner Dist Nadour प्रती,,