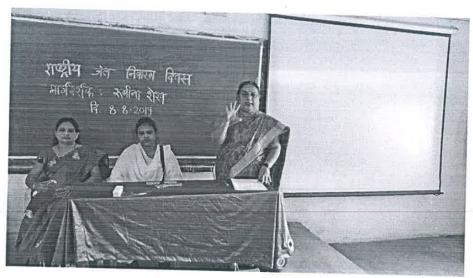

#### 'राष्ट्रीय जंतरोग निवारण दिवस'

बॅरिस्टर शेषराव वानखेडे महाविद्याालय खापरखेडा मधील विमेन्य सेल आणि महाराष्ट्र शासन यांच्या संयुक्त विद्यमाने 'हत्तीरोग निर्मूलन अभियान' ८ ऑगस्ट २०१९ रोजी राबविण्यात आले. राबविण्यात आले. याप्रसंगी चिचोली येथील प्राथमिक आरोग्य केंद्राच्या रूबीना शेख यांनी 'राष्ट्रीय जंतरोग निवारण दिवसाचे महत्व आणि आवश्यकता या विषयावर विद्यार्थ्यांना मार्गदर्शन केले.

कार्यक्रमाच्या प्रास्ताविकात डॉ. अंजली पांडे यांनी महाविद्यालयात सातत्याने विद्यार्थ्यांसाठी स्वास्थ्य संवर्धक विषयक कार्यक्रम आयोजित करण्यात येत असल्याचे सांगितले. याच अभियानांतर्गत या कार्यक्रमाचे आयोजिन करण्यात आल्याचे डॉ. पांडे यांनी सांगितले. कृमींमुळे होणारा हा रोग असून यामुळे लहान तसेच कुमारावस्थेतील मुलांना विविध आजारांची लागण होण्याची शक्यता असते. असते. या रोगाची माहिती व्हावी यासाठी या कार्यक्रमाचे आयोजिन करण्यात आले असल्याचे डॉ. पांडे यांनी प्रास्ताविकातून सांगितले. चिचोली येथील प्राथमिक आरोग्य केंद्राच्या रूबीना शेख यांनी आपल्या व्याख्यानातून जंतरोगाची सविस्तर माहिती दिली या रोगामुळे मुलांचीभूक मंदावते. त्यांच्या शारीरिक व मानसिक वाढीवरही परिणाम होतो. यावर प्रतिबंधात्मक उपाय म्हणून शासनसतर्फे जंतिनवारक गोळयांचे वितरण करण्यात येते. असे रूबीना शेख यांनी सांगितले. महाविद्यालयातील १९ वर्षापेक्षा कमी वय असलेल्या विद्यार्थ्यांना जंतिनवारक गोळयांचे वितरण करण्यात ओले.

## 'राष्ट्रीय जंत रोग निवारण अभियान' ८ ऑगस्ट २०१९

्रपा. डॉ. अंजली पांडे प्रास्ताविक करतांना. व्यासपीठावर रूबीना शेख आणि डॉ. ज्योती सेलूकर

Principal

Bar Sheshrau Wankhede College
f Art's & Commerce, Khaperknede
Ta Saoner Dist Nagnir