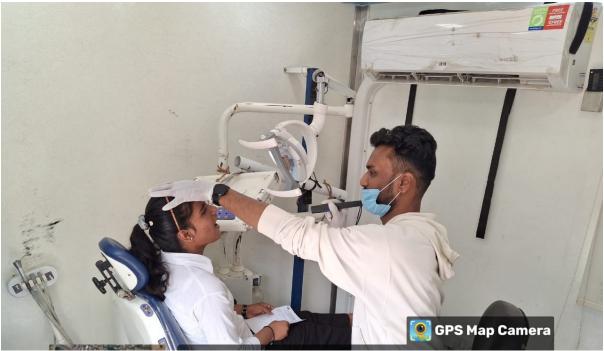

# 'सिकलसेल जनजागृती व तपासणी'

१ ऑगस्ट २०१९

या सत्रात विद्यार्थ्यांसाठी संस्थेचे मार्गदर्शक व पूर्वाध्यक्ष बाबासाहेब केदार यांच्या स्मृतिप्रित्यर्थ १ ऑगस्ट २०१९ रोजी 'सिकलसेल जनजागृती व तपासणी' हा कार्यक्रम घेण्यात आला विद्यार्थ्यांसाठी सिकलसेल विषयक माहिती, मार्गदर्शन व तपासणी या संदर्भात एक दिवसीय शिबीराचे आयोजन करण्यात आले होते. चिचोली येथील प्राथमिक आरोग्य केंद्राच्या श्री जांभूळकर, हितेश मेश्राम ,रनेहल मेश्राम आणि चमूने विद्यार्थ्यांची तपासणी करून प्राचार्यांकडे यासंदर्भात अहवाल सादर केला. विद्यार्थ्यांसाठी घेण्यात येणा—या उपक्रमातील सातत्य राखत जे विद्यार्थी सिकलसेलग्रस्त आढळले त्यांचे समुपदेशन करण्यात आले. .

प्राथमिक आरोग्य केंद्राच्या श्री जांभूळकर यांनी आपल्या भाषणात सिकलसेल या आजाराची सविस्तर माहिती देतांना सांगितले की, सिकलसेल हा रक्तातील लाल रक्तपेशींचा रोग आहे. प्रामुख्याने बालकांमध्ये व क्वितप्रसंगी वयस्कांमध्येही हा रोग आढळतो. मध्य भारतात काही विशेष जाती.जमातीत हा रोग प्रामुख्याने आढळतो. सिकलसेल हा रक्तातील लाल रक्तपेशींचा रोग आहे म्हणून यासाठी याची चाचणी करून घेणे आवश्यक असल्याचे त्यांनी सांगितले. आपल्या अध्यक्षीय भाषणात डॉ. आर. जी. टाले यांनी सिकलसेल हा अनुवंशिक आजार आईवडिलांकडून मुलांमध्ये हा संक्रमित होतो. म्हणून थकवा येणे, शरीरात वेदना होणे अशी लक्षणे आढळल्यास रक्त तपासणी करून घेणे आवश्यक आहे. विद्यार्थ्यांनी आपले शारीरिक आणि मानसिक स्वास्थ्य जपावे त्यासाठी आपला आहार आणि व्यायाम याकडे लक्ष द्यावे असे सांगितले. कार्यक्रमाचे प्रास्ताविक डॉ. अंजली पांडे यांनी केले तर सूत्र संचालन व आभारप्रदर्शान डॉ. प्रतिभा गडवे यांनी केले. या कार्यक्रमात विद्यार्थी व विद्यार्थिनींची तपासणी करण्यात आली. विद्याथिनींसाठी घेण्यात येणा—या उपक्रमातील सातत्य राखत जे विद्यार्थी सिकलसेलग्रस्त आढळले त्यांचे समुपदेशन करण्यात आले होते.