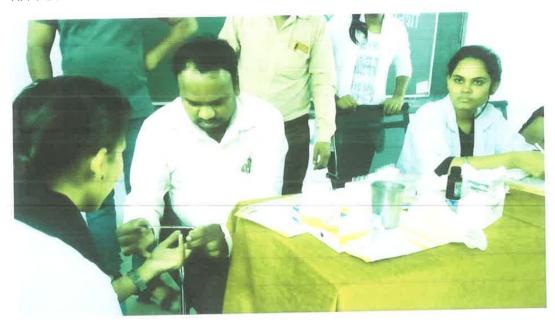

# 'सिकलसेल जनजागृती व तपासणी'

१ ऑगस्ट २०१९

या सत्रात विद्यार्थ्यांसाठी संस्थेचे मार्गदर्शक व पूर्वाध्यक्ष बाबासाहेब केदार यांच्या स्मृतिप्रित्यर्थ १ ऑगस्ट २०१९ रोजी 'सिकलसेल जनजागृती व तपासणी' हा कार्यक्रम घेण्यात आला विद्यार्थ्यांसाठी सिकलसेल विषयक माहिती, मार्गदर्शन व तपासणी या संदर्भात एक दिवसीय शिबीराचे आयोजन करण्यात आले होते. चिचोली येथील प्राथमिक आरोग्य केंद्राच्या श्री जांभूळकर, हितेश मेश्राम ,रनेहल मेश्राम आणि चमूने विद्यार्थ्यांची तपासणी करून प्राचार्यांकडे यासंदर्भात अहवाल सादर केला. विद्यार्थ्यांसाठी घेण्यात येणा—या उपक्रमातील सातत्य राखत जे विद्यार्थी सिकलसेलग्रस्त आढळले त्यांचे समुपदेशन करण्यात आले. .

प्राथमिक आरोग्य केंद्राच्या श्री जांभूळकर यांनी आपल्या भाषणात सिकलसेल या आजाराची सविस्तर माहिती देतांना सांगितले की, सिकलसेल हा रक्तातील लाल रक्तपेशींचा रोग आहे. प्रामुख्याने बालकांमध्ये व क्वितप्रसंगी वयस्कांमध्येही हा रोग आढळतो. मध्य भारतात काही विशेष जाती.जमातीत हा रोग प्रामुख्याने आढळतो. सिकलसेल हा रक्तातील लाल रक्तपेशींचा रोग आहे म्हणून यासाठी याची चाचणी करून घेणे आवश्यक असल्याचे त्यांनी सांगितले. आपल्या अध्यक्षीय भाषणात डॉ. आर. जी. टाले यांनी सिकलसेल हा अनुवंशिक आजार आईवडिलांकडून मुलांमध्ये हा संक्रमित होतो. म्हणून थकवा येणे, शरीरात वेदना होणे अशी लक्षणे आढळल्यास रक्त तपासणी करून घेणे आवश्यक आहे. विद्यार्थ्यांनी आपले शारीरिक आणि मानसिक स्वास्थ्य जपावे त्यासाठी आपला आहार आणि व्यायाम याकडे लक्ष द्यावे असे सांगितले. कार्यक्रमाचे प्रास्ताविक डॉ. अंजली पांडे यांनी केले तर सूत्र संचालन व आभारप्रदर्शान डॉ. प्रतिभा गडवे यांनी केले. या कार्यक्रमात विद्यार्थी व विद्यार्थिनींची तपासणी करण्यात आली. विद्याथिनींसाठी घेण्यात येणा—या उपक्रमातील सातत्य राखत जे विद्यार्थी सिकलसेलग्रस्त आढळले त्यांचे समुपदेशन करण्यात आले होते.