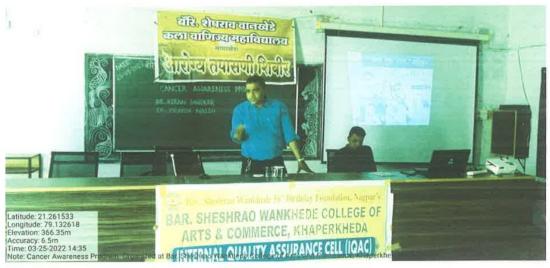

#### बॅरि. शेषराव वानखेडे जयंती व रासेयोदिन

खापरखेडा : बॅरि. शेषराव वानखेडे कला व वाणिज्य महाविद्यालय खापरखेडा येथे राष्ट्रीय सेवा योजनादिन व बॅरि. शेषराव वानखेडे यांची जयंती उत्साहात पार पडली.

राष्ट्रीय सेवा योजना कार्यक्रम अधिकारी डॉ. उमेश जनबंधू यांनी या कार्यक्रमाचे आयोजन केले होते. अध्यक्षस्थानी प्राचार्य डॉ. आर. जी. टाले, प्रमुख पाहुणे डॉ. धनराज शेटे, नॅक समन्वयक डॉ. संगीता चोरे, डॉ. गजानन सोमकुवर, डॉ. प्रतिभा गडवे, डॉ. वर्षा बोपचे, प्रा. जोवार.

प्रा. शिल्पा घाटोळे, प्रा. वंजारी, प्रा. तांडेकर, प्रा. फाये व कर्मचारी व विद्यार्थ्यांची बहुसंख्येने उपस्थिती होती. प्रास्ताविक डॉ. उमेश जनबंधू यांनी तर संचालन डॉ. संगीता उमाळे यांनी केले. आभार डॉ. राजेंद्र राऊत यांनी मानले.