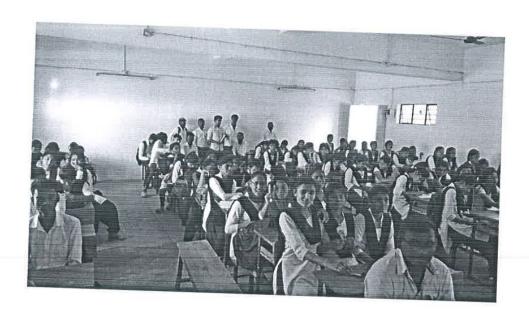

# 'सिकलसेल जनजागृती व तपासणी'

१ ऑगस्ट २०१९

या सत्रात विद्यार्थ्यांसाठी संस्थेचे मार्गदर्शक व पूर्वाध्यक्ष बाबासाहेब केदार यांच्या स्मृतिप्रित्यर्थ १ ऑगस्ट २०१९ रोजी 'सिकलसेल जनजागृती व तपासणी' हा कार्यक्रम घेण्यात आला विद्यार्थ्यांसाठी सिकलसेल विषयक माहिती, मार्गदर्शन व तपासणी या संदर्भात एक दिवसीय शिबीराचे आयोजन करण्यात आले होते. चिचोली येथील प्राथमिक आरोग्य केंद्राच्या श्री जांभूळकर, हितेश मेश्राम ,रनेहल मेश्राम आणि चमूने विद्यार्थ्यांची तपासणी करून प्राचार्यांकडे यासंदर्भात अहवाल सादर केला. विद्यार्थ्यांसाठी घेण्यात येणा—या उपक्रमातील सातत्य राखत जे विद्यार्थी सिकलसेलग्रस्त आढळले त्यांचे समुपदेशन करण्यात आले. .

प्राथमिक आरोग्य केंद्राच्या श्री जांभूळकर यांनी आपल्या भाषणात सिकलसेल या आजाराची सविस्तर माहिती देतांना सांगितले की, सिकलसेल हा रक्तातील लाल रक्तपेशींचा रोग आहे. प्रामुख्याने बालकांमध्ये व क्वितप्रसंगी वयस्कांमध्येही हा रोग आढळतो. मध्य भारतात काही विशेष जाती.जमातीत हा रोग प्रामुख्याने आढळतो. सिकलसेल हा रक्तातील लाल रक्तपेशींचा रोग आहे म्हणून यासाठी याची चाचणी करून घेणे आवश्यक असल्याचे त्यांनी सांगितले. आपल्या अध्यक्षीय भाषणात डॉ. आर. जी. टाले यांनी सिकलसेल हा अनुवंशिक आजार आईवडिलांकडून मुलांमध्ये हा संक्रमित होतो. म्हणून थकवा येणे, शरीरात वेदना होणे अशी लक्षणे आढळल्यास रक्त तपासणी करून घेणे आवश्यक आहे. विद्यार्थ्यांनी आपले शारीरिक आणि मानसिक स्वास्थ्य जपावे त्यासाठी आपला आहार आणि व्यायाम याकडे लक्ष द्यावे असे सांगितले. कार्यक्रमाचे प्रास्ताविक डॉ. अंजली पांडे यांनी केले तर सूत्र संचालन व आभारप्रदर्शान डॉ. प्रतिभा गडवे यांनी केले. या कार्यक्रमात विद्यार्थी व विद्यार्थिनींची तपासणी करण्यात आली. विद्याथिनींसाठी घेण्यात येणा—या उपक्रमातील सातत्य राखत जे विद्यार्थी सिकलसेलग्रस्त आढळले त्यांचे समुपदेशन करण्यात आले होते.