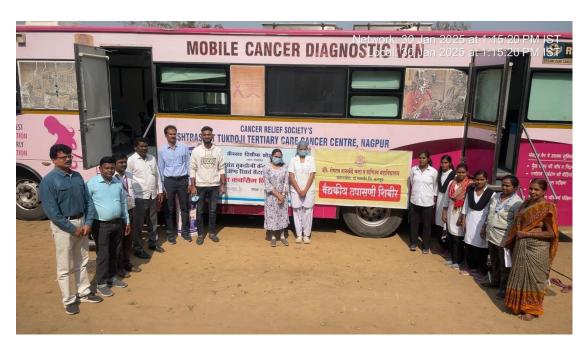

#### Lifeline Blood Centre, Components & Apheresis Centre, Nagpur Donor List Campwise

Camp Date : 29/Sep/2023

Camp : Bar.Sheshrao Wankhede Arts & Commerce College,Khaperkheda 29/09/23

Organiser : Dr. R.G.Tale

AT Panther Lab, Components, Apheresis

Date-29/Sep/2023

To, The Principal, Bar. Sheshrao Wankhede Arts & Commerce College, Khaparkheda.

Sub: About Voluntary Blood Donation Camp

Respected Sir/Madam,

'Season's Greetings'

We are extremely thankful for the Blood Donation Camp organised by you. We sincerely appreciate you & your team's valuable efforts put in organising the camp; because of which it was very successful.

We expect the same kind of continuous collaborative activities in future also. Once again we thank You, Your Team & all Voluntary Blood Donors for helping the patients & medical fraternity by this noble donation. We also thank you for giving us an opportunity to serve humanity through this noble field of Voluntary Blood Donation. Thanking you.