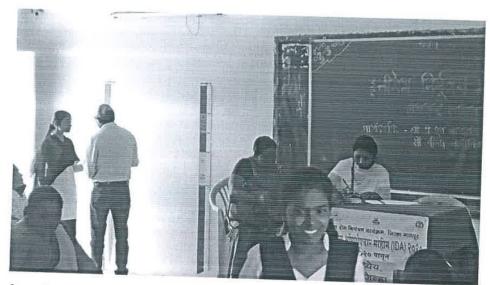

# 'सिकलसेल जनजागृती व तपासणी'

१ ऑगस्ट २०१९

या सत्रात विद्यार्थ्यांसाठी संस्थेचे मार्गदर्शक व पूर्वाध्यक्ष बाबासाहेब केदार यांच्या स्मृतिप्रित्यर्थ १ ऑगस्ट २०१९ रोजी 'सिकलसेल जनजागृती व तपासणी' हा कार्यक्रम घेण्यात आला विद्यार्थ्यांसाठी सिकलसेल विषयक माहिती, मार्गदर्शन व तपासणी या संदर्भात एक दिवसीय शिबीराचे आयोजन करण्यात आले होते. चिचोली येथील प्राथमिक आरोग्य केंद्राच्या श्री जांभूळकर, हितेश मेश्राम ,रनेहल मेश्राम आणि चमूने विद्यार्थ्यांची तपासणी करून प्राचार्यांकडे यासंदर्भात अहवाल सादर केला. विद्यार्थ्यांसाठी घेण्यात येणा—या उपक्रमातील सातत्य राखत जे विद्यार्थी सिकलसेलग्रस्त आढळले त्यांचे समुपदेशन करण्यात आले. .

प्राथमिक आरोग्य केंद्राच्या श्री जांभूळकर यांनी आपल्या भाषणात सिकलसेल या आजाराची सविस्तर माहिती देतांना सांगितले की, सिकलसेल हा रक्तातील लाल रक्तपेशींचा रोग आहे. प्रामुख्याने बालकांमध्ये व क्वितप्रसंगी वयस्कांमध्येही हा रोग आढळतो. मध्य भारतात काही विशेष जाती.जमातीत हा रोग प्रामुख्याने आढळतो. सिकलसेल हा रक्तातील लाल रक्तपेशींचा रोग आहे म्हणून यासाठी याची चाचणी करून घेणे आवश्यक असल्याचे त्यांनी सांगितले. आपल्या अध्यक्षीय भाषणात डॉ. आर. जी. टाले यांनी सिकलसेल हा अनुवंशिक आजार आईवडिलांकडून मुलांमध्ये हा संक्रमित होतो. म्हणून थकवा येणे, शरीरात वेदना होणे अशी लक्षणे आढळल्यास रक्त तपासणी करून घेणे आवश्यक आहे. विद्यार्थ्यांनी आपले शारीरिक आणि मानसिक स्वास्थ्य जपावे त्यासाठी आपला आहार आणि व्यायाम याकडे लक्ष द्यावे असे सांगितले. कार्यक्रमाचे प्रास्ताविक डॉ. अंजली पांडे यांनी केले तर सूत्र संचालन व आभारप्रदर्शान डॉ. प्रतिभा गडवे यांनी केले. या कार्यक्रमात विद्यार्थी व विद्यार्थिनींची तपासणी करण्यात आली. विद्याथिनींसाठी घेण्यात येणा—या उपक्रमातील सातत्य राखत जे विद्यार्थी सिकलसेलग्रस्त आढळले त्यांचे समुपदेशन करण्यात आले होते.