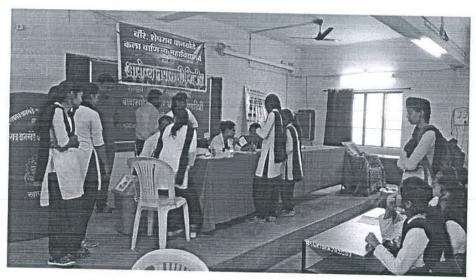

# 'सिकलसेल जनजागृती व तपासणी'

१ ऑगस्ट २०१९

या सत्रात विद्यार्थ्यांसाठी संस्थेचे मार्गदर्शक व पूर्वाध्यक्ष बाबासाहेब केदार यांच्या स्मृतिप्रित्यर्थ १ ऑगस्ट २०१९ रोजी 'सिकलसेल जनजागृती व तपासणी' हा कार्यक्रम घेण्यात आला विद्यार्थ्यांसाठी सिकलसेल विषयक माहिती, मार्गदर्शन व तपासणी या संदर्भात एक दिवसीय शिबीराचे आयोजन करण्यात आले होते. चिचोली येथील प्राथमिक आरोग्य केंद्राच्या श्री जांभूळकर, हितेश मेश्राम ,रनेहल मेश्राम आणि चमूने विद्यार्थ्यांची तपासणी करून प्राचार्यांकडे यासंदर्भात अहवाल सादर केला. विद्यार्थ्यांसाठी घेण्यात येणा—या उपक्रमातील सातत्य राखत जे विद्यार्थी सिकलसेलग्रस्त आढळले त्यांचे समुपदेशन करण्यात आले. .

प्राथमिक आरोग्य केंद्राच्या श्री जांभूळकर यांनी आपल्या भाषणात सिकलसेल या आजाराची सविस्तर माहिती देतांना सांगितले की, सिकलसेल हा रक्तातील लाल रक्तपेशींचा रोग आहे. प्रामुख्याने बालकांमध्ये व क्वितप्रसंगी वयस्कांमध्येही हा रोग आढळतो. मध्य भारतात काही विशेष जाती.जमातीत हा रोग प्रामुख्याने आढळतो. सिकलसेल हा रक्तातील लाल रक्तपेशींचा रोग आहे म्हणून यासाठी याची चाचणी करून घेणे आवश्यक असल्याचे त्यांनी सांगितले. आपल्या अध्यक्षीय भाषणात डॉ. आर. जी. टाले यांनी सिकलसेल हा अनुवंशिक आजार आईवडिलांकडून मुलांमध्ये हा संक्रमित होतो. म्हणून थकवा येणे, शरीरात वेदना होणे अशी लक्षणे आढळल्यास रक्त तपासणी करून घेणे आवश्यक आहे. विद्यार्थ्यांनी आपले शारीरिक आणि मानसिक स्वास्थ्य जपावे त्यासाठी आपला आहार आणि व्यायाम याकडे लक्ष द्यावे असे सांगितले. कार्यक्रमाचे प्रास्ताविक डॉ. अंजली पांडे यांनी केले तर सूत्र संचालन व आभारप्रदर्शान डॉ. प्रतिभा गडवे यांनी केले. या कार्यक्रमात विद्यार्थी व विद्यार्थिनींची तपासणी करण्यात आली. विद्याथिनींसाठी घेण्यात येणा—या उपक्रमातील सातत्य राखत जे विद्यार्थी सिकलसेलग्रस्त आढळले त्यांचे समुपदेशन करण्यात आले होते.

#### 'सिकलसेल जनजागृती व तपासणी' १ ऑगस्ट २०१९

सिकलसेलविषयक माहिती देतांना हितेश मेश्राम

प्राथमिक आरोग्य केंद्राची चमू विद्यार्थ्यांची तपासणी करतांना

Bar Sheshrau Wankhede College f Art's & Commerce, Khaperkheda Ta Saoner Dist Nagpur

प्राथमिक आरोग्य केंद्राची चमू विद्यार्थ्यांची तपासणी करतांना

प्राथमिक आरोग्य केंद्राची चमू विद्यार्थ्यांची तपासणी करतांना

Bar Sheshrau Wankhede College f Art's & Commerce, Khaperkhede Ta Saoner Dist Nadour प्रती,,