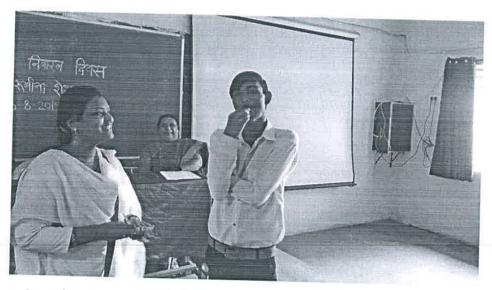

कार्यक्रमाच्या प्रास्ताविकात डॉ. अंजली पांडे यांनी महाविद्यालयात सातत्याने विद्यार्थ्यांसाठी स्वास्थ्य संवर्धक विषयक कार्यक्रम आयोजित करण्यात येत असल्याचे सांगितले. याच अभियानांतर्गत या कार्यक्रमाचे आयोजिन करण्यात आल्याचे डॉ. पांडे यांनी सांगितले. कृमींमुळे होणारा हा रोग असून यामुळे लहान तसेच कुमारावस्थेतील मुलांना विविध आजारांची लागण होण्याची शक्यता असते. असते. या रोगाची माहिती व्हावी यासाठी या कार्यक्रमाचे आयोजिन करण्यात आले असल्याचे डॉ. पांडे यांनी प्रास्ताविकातून सांगितले. चिचोली येथील प्राथमिक आरोग्य केंद्राच्या रूबीना शेख यांनी आपल्या व्याख्यानातून जंतरोगाची सविस्तर माहिती दिली या रोगामुळे मुलांचीभूक मंदावते. त्यांच्या शारीरिक व मानसिक वाढीवरही परिणाम होतो. यावर प्रतिबंधात्मक उपाय म्हणून शासनसतर्फे जंतिनवारक गोळयांचे वितरण करण्यात येते. असे रूबीना शेख यांनी सांगितले. महाविद्यालयातील १९ वर्षापेक्षा कमी वय असलेल्या विद्यार्थ्यांना जंतिनवारक गोळयांचे वितरण करण्यात ओले.

प्राथमिक आरोग्य केंद्राच्या रूबीना शेख विद्यार्थ्यांना गोळयांचे वितरण करतांना

प्राथमिक आरोग्य केंद्राच्या रूबीना शेख विद्यार्थ्यांना गोळयांचे वितरण करतांना

Perncipa!

Bar Sheshrau Wankhede College
f Art's & Commerce, Khaperkneda
Ta Saoner Dist Nagour