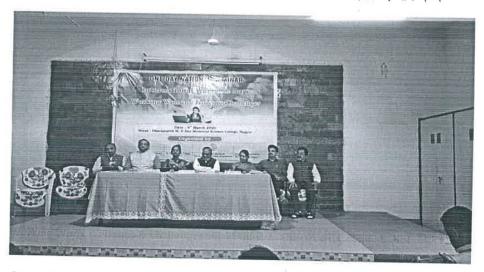

### Working Women : Issues & challenges या विषयावर दिवसीय चर्चासत्र दिनांक ९ मार्च २०२०

Dr. Narayan Mehere , Dr. Rajashree Bhothale Dr. Asha Bhate , Principal Dr. Peshve Dr. Tale, Dr. Naik, Dr. Satpute

Dr. Rajashree Bhothale, General Manager of the Faculty NSC Hyderabad, As the Chairperson

Bar Sheshau Wankhede College f Art's & Commerce, Khaperkirëus Ta Saoner Dist Nacous