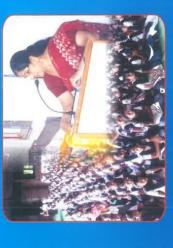

# 'सिकलसेल जनजागृती व तपासणी'

१ ऑगस्ट २०१९

या सत्रात विद्यार्थ्यांसाठी संस्थेचे मार्गदर्शक व पूर्वाध्यक्ष बाबासाहेब केदार यांच्या स्मृतिप्रित्यर्थ १ ऑगस्ट २०१९ रोजी 'सिकलसेल जनजागृती व तपासणी' हा कार्यक्रम घेण्यात आला विद्यार्थ्यांसाठी सिकलसेल विषयक माहिती, मार्गदर्शन व तपासणी या संदर्भात एक दिवसीय शिबीराचे आयोजन करण्यात आले होते. चिचोली येथील प्राथमिक आरोग्य केंद्राच्या श्री जांभूळकर, हितेश मेश्राम ,रनेहल मेश्राम आणि चमूने विद्यार्थ्यांची तपासणी करून प्राचार्यांकडे यासंदर्भात अहवाल सादर केला. विद्यार्थ्यांसाठी घेण्यात येणा—या उपक्रमातील सातत्य राखत जे विद्यार्थी सिकलसेलग्रस्त आढळले त्यांचे समुपदेशन करण्यात आले. .

प्राथमिक आरोग्य केंद्राच्या श्री जांभूळकर यांनी आपल्या भाषणात सिकलसेल या आजाराची सविस्तर माहिती देतांना सांगितले की, सिकलसेल हा रक्तातील लाल रक्तपेशींचा रोग आहे. प्रामुख्याने बालकांमध्ये व क्वितप्रसंगी वयस्कांमध्येही हा रोग आढळतो. मध्य भारतात काही विशेष जाती.जमातीत हा रोग प्रामुख्याने आढळतो. सिकलसेल हा रक्तातील लाल रक्तपेशींचा रोग आहे म्हणून यासाठी याची चाचणी करून घेणे आवश्यक असल्याचे त्यांनी सांगितले. आपल्या अध्यक्षीय भाषणात डॉ. आर. जी. टाले यांनी सिकलसेल हा अनुवंशिक आजार आईवडिलांकडून मुलांमध्ये हा संक्रमित होतो. म्हणून थकवा येणे, शरीरात वेदना होणे अशी लक्षणे आढळल्यास रक्त तपासणी करून घेणे आवश्यक आहे. विद्यार्थ्यांनी आपले शारीरिक आणि मानसिक स्वास्थ्य जपावे त्यासाठी आपला आहार आणि व्यायाम याकडे लक्ष द्यावे असे सांगितले. कार्यक्रमाचे प्रास्ताविक डॉ. अंजली पांडे यांनी केले तर सूत्र संचालन व आभारप्रदर्शान डॉ. प्रतिभा गडवे यांनी केले. या कार्यक्रमात विद्यार्थी व विद्यार्थिनींची तपासणी करण्यात आली. विद्याथिनींसाठी घेण्यात येणा—या उपक्रमातील सातत्य राखत जे विद्यार्थी सिकलसेलग्रस्त आढळले त्यांचे समुपदेशन करण्यात आले होते.

#### 'सिकलसेल जनजागृती व तपासणी' १ ऑगस्ट २०१९

सिकलसेलविषयक माहिती देतांना हितेश मेश्राम

प्राथमिक आरोग्य केंद्राची चमू विद्यार्थ्यांची तपासणी करतांना

Bar Sheshrau Wankhede College f Art's & Commerce, Khaperkheda Ta Saoner Dist Nagpur