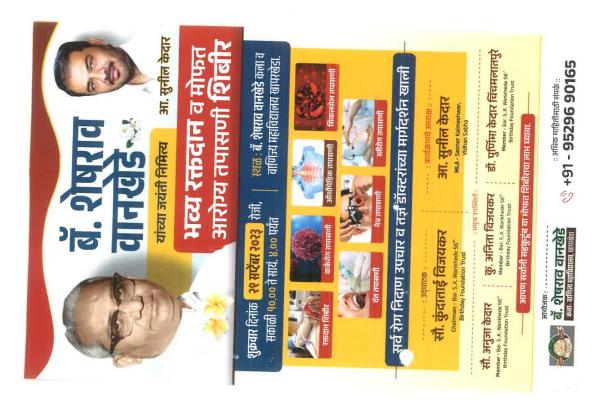

विषयः - बॅ.शेषराव वानखेडे साहेब यांच्या जयंती निर्मीत्याने आयोजीत भव्य रक्तदान व मोफत आरोग्य तपासणी शिबीराच्या कार्यक्रमाचे ''उद्घाटक''म्हणून उपस्थित राहण्याबाबत

मा.महोदया,

आपणास कळविण्यात येते की, महाविद्यालयात बॅ.शेषराव वानखेडे साहेब यांच्या जयंती निर्मीत्याने आयोजीत भव्य रक्तदान व मोफत आरोग्य तपासणी शिबीर दिनांक २९/०९/२०२३ रोज शूक्रवार ला सकाळी १०:०० ते सायं.४:०० पर्यन्त ठेवण्यात आलेला आहे तसेच सर्व रोग निदाण उपचार व तज्ञ डॉक्टरांच्या मार्गदर्शनाखाली रक्तदान शिबीर,कर्करोग तपासणी,ऑथोंपेडिक तपासणी,सिकलसेल तपासणी, नेत्र तपासणी,स्त्रीरोग तपासणी, दंत तपासणी व इतर तपासण्या ठेवण्यात आल्या आहेत करिता आपण सदर कार्यक्रमास कार्यक्रमाचे ''उद्घाटक''म्हणून उपस्थित राहुन आम्हास उपकृत करावे. हि नम्र विनंती

विषयः - बॅ.शेषराव वानखेडे साहेब यांच्या जयंती निर्मीत्याने आयोजीत भव्य रक्तदान व मोफत आरोग्य तपासणी शिबीराच्या कार्यक्रमाचे ''अध्यक्ष''म्हणून उपस्थित राहण्याबाबत

मा.महोदय,

आपणास कळविण्यात येते की, महाविद्यालयात बॅ.शेषराव वानखेडे साहेब यांच्या जयंती निर्मीत्याने आयोजीत भव्य रक्तदान व मोफत आरोज्य तपासणी शिबीर दिनांक २९/०९/२०२३ रोज शूक्रवार ला सकाळी १०:०० ते सायं.४:०० पर्यन्त ठेवण्यात आलेला आहे तसेच सर्व रोग निदाण उपचार व तज्ञ डॉक्टरांच्या मार्गदर्शनाखाली रक्तदान शिबीर,कर्करोग तपासणी,ऑऑपेडिक तपासणी,शिकलसेल तपासणी, नेत्र तपासणी,स्त्रीरोग तपासणी, दंत तपासणी व इतर तपासण्या ठेवण्यात आल्या आहेत करिता आपण सदर कार्यक्रमास कार्यक्रमाचे ''अध्यक्ष ''म्हणून उपस्थित राहुन आम्हास उपकृत करावे. हि नम्र विनंती

महोदय,

वरील विषयान्वये आपणांस कळविण्यात येते की, बॅरि. शेषराव वानखेडे यांच्या जयंती निमित्य बॅरि. शेषराव वानखेडे कला वाणिज्य महाविद्यालय, खापरखेडा येथे भव्य रक्तदान व मोफत आरोज्य तपासणी शिबीराचे (रक्तदान, कर्करोज तपासणी, ऑर्थोपेडीक तपासणी, सिंकलसेल तपासणी, दंत तपासणी, नेत्र तपासणी, स्त्रीरोज तपासणी) आयोजन विनाक २९ सप्टेंबर २०२३ रोज शुक्रवारला सकाळी १०:०० वाजता करण्यात आलेले आहे.

तरी या आरोग्य तपासणी शिबीरात आपल्या सहकारी डॉक्टर्ससोबत उपरिथत राहण्यासाठी आपणांस

निमंत्रित करीत आहोत. तरी आपण आमच्या निमंत्रणाचा रितकार करावा. हि विनंती.

रथळ : महाविद्या<mark>लयाचे प्रांगण</mark> दिनांक : २९/०९/२०२३

वेळ : सकाळी १०:०० वाजता

Bar Sheshrao Wankhede College Art's & Commerce, Khaperkheda Ta Saomer Dist Nagpur

See Marine Street Stree