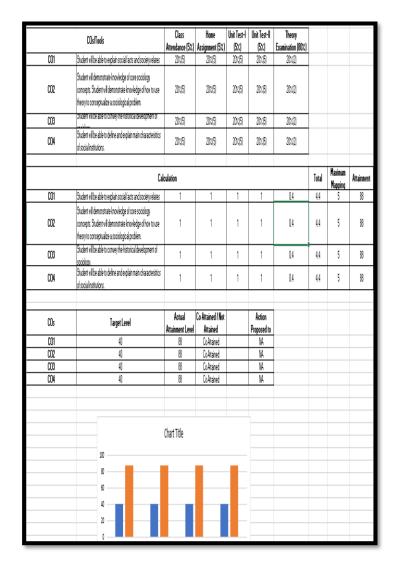

# Quality Initiatives

# **Cr-1 - Curricular Aspects**

| Initiative                            | Action Taken                                                  |
|---------------------------------------|---------------------------------------------------------------|
| Conduction of Value Added Programs    | IQAC has formulated structured mechanism for conduction of    |
|                                       | Value Added Programs                                          |
| Conduction of Industrial/ Filed Visit | IQAC has formulated structured mechanism for conduction of    |
|                                       | Industrial/ Filed Visit                                       |
| Restructuring Stakeholder Feedback    | IQAC has restructured feedback form as per NAAC               |
| Mechanism                             | requirement i.e. feedback on design and review of syllabus is |
|                                       | conducted.                                                    |