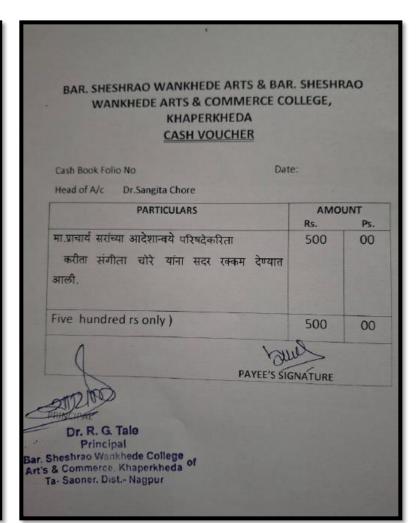

# Process established for conduction of VAPs

To, The Principal, Bar. S.Wankhede College of Arts & Commerce, Khaperkheda.

Sub: To seek your permission to enrol in a specialized course titled "Certificate Course in Employability Skill Program."

Respected Sir,

I am writing to seek your permission to enrol in a specialized course titled "Certificate Course in Employability Skill Program." This course offers a comprehensive curriculum designed to provide a thorough understanding of accounting principles and practices. The course is scheduled to commence on 03.10.23 to 08.10.23 and runs for a duration of one Week.

Therefore, I kindly request your approval to enrol in this certificate course.

Thank you very much

Sincerely,

Dr. Sangita Chore, IQAC co-ordinator B.S.W College, Khaperkheda

Bar. Sheshrao Wankhede 56th Birthday Foundation's Nagpur
Bar. Sheshrao Wankhede College of Arts and Commerce
Khaperkheda, Tah. Saoner, Dist. Nagpur - 441102.