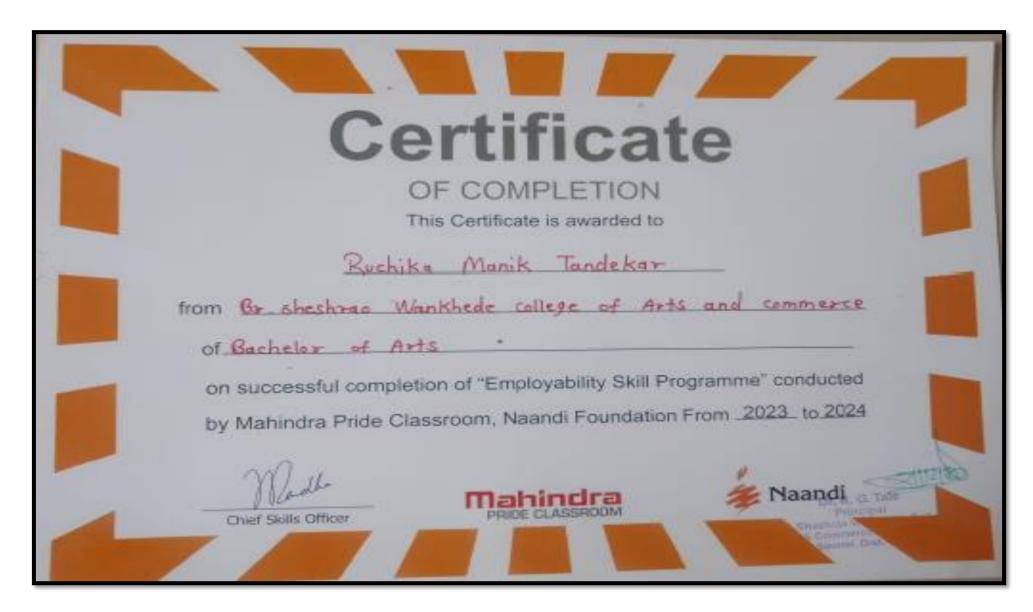

# Process established for conduction of VAPs

To, The Principal, Bar. S.Wankhede College of Arts & Commerce, Khaperkheda.

Sub: To seek your permission to enrol in a specialized course titled "Certificate Course in Employability Skill Program."

Respected Sir,

I am writing to seek your permission to enrol in a specialized course titled "Certificate Course in Employability Skill Program." This course offers a comprehensive curriculum designed to provide a thorough understanding of accounting principles and practices. The course is scheduled to commence on 03.10.23 to 08.10.23 and runs for a duration of one Week.

Therefore, I kindly request your approval to enrol in this certificate course.

Thank you very much

Sincerely,

Dr. Sangita Chore, IQAC co-ordinator B.S.W College, Khaperkheda

Bar. Sheshrao Wankhede 56th Birthday Foundation's Nagpur
Bar. Sheshrao Wankhede College of Arts and Commerce
Khaperkheda, Tah. Saoner, Dist. Nagpur - 441102.