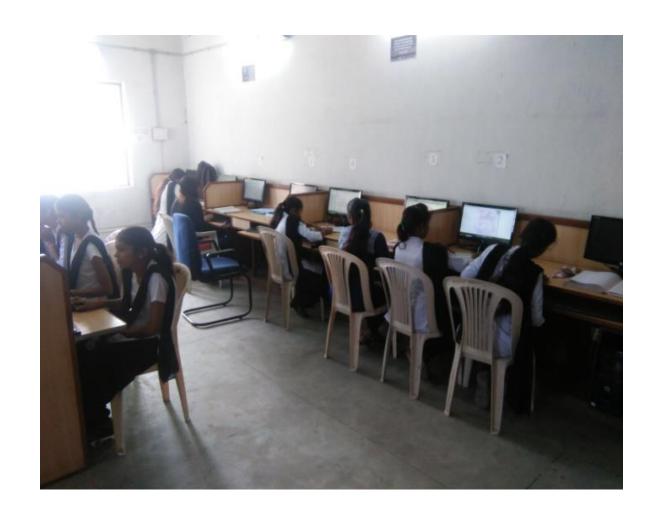

## **IT Facilities**

• Computers : 25

• Laptops : 05

• LCD Projectors : 04

• Printers : 06

• Scanners : 02

• CCTVs : 28

• Xerox Machine : 03

• Bandwidth of Internet (Mbps): 100 Mbps (Now increased to 300 Mbps)

Maintenance/ Updation: The College takes service from outside vendors to maintain and update the IT facilities under Annual Maintenance Contract. Mainly this contract includes repairs of peripherals, filling of cartridge of printers etc.