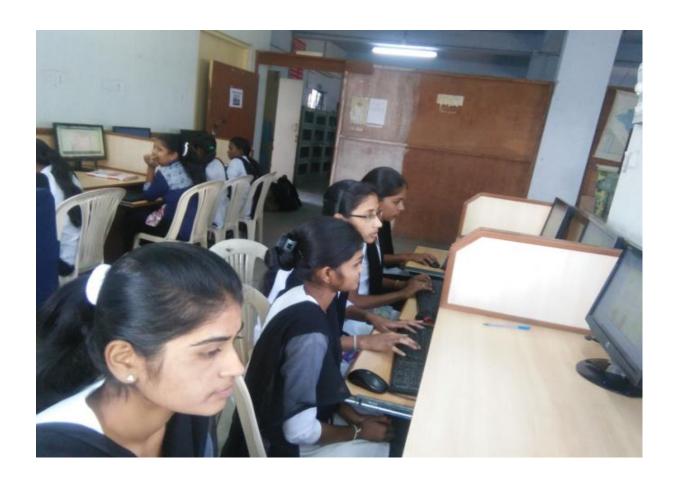

## **IT Facilities**

• Computers : 25

• Laptops : 05

• LCD Projectors : 04

• Printers : 06

• Scanners : 02

• CCTVs : 28

• Xerox Machine : 03

• Bandwidth of Internet (Mbps): 100 Mbps (Now increased to 300 Mbps)

Maintenance/ Updation: The College takes service from outside vendors to maintain and update the IT facilities under Annual Maintenance Contract. Mainly this contract includes repairs of peripherals, filling of cartridge of printers etc.