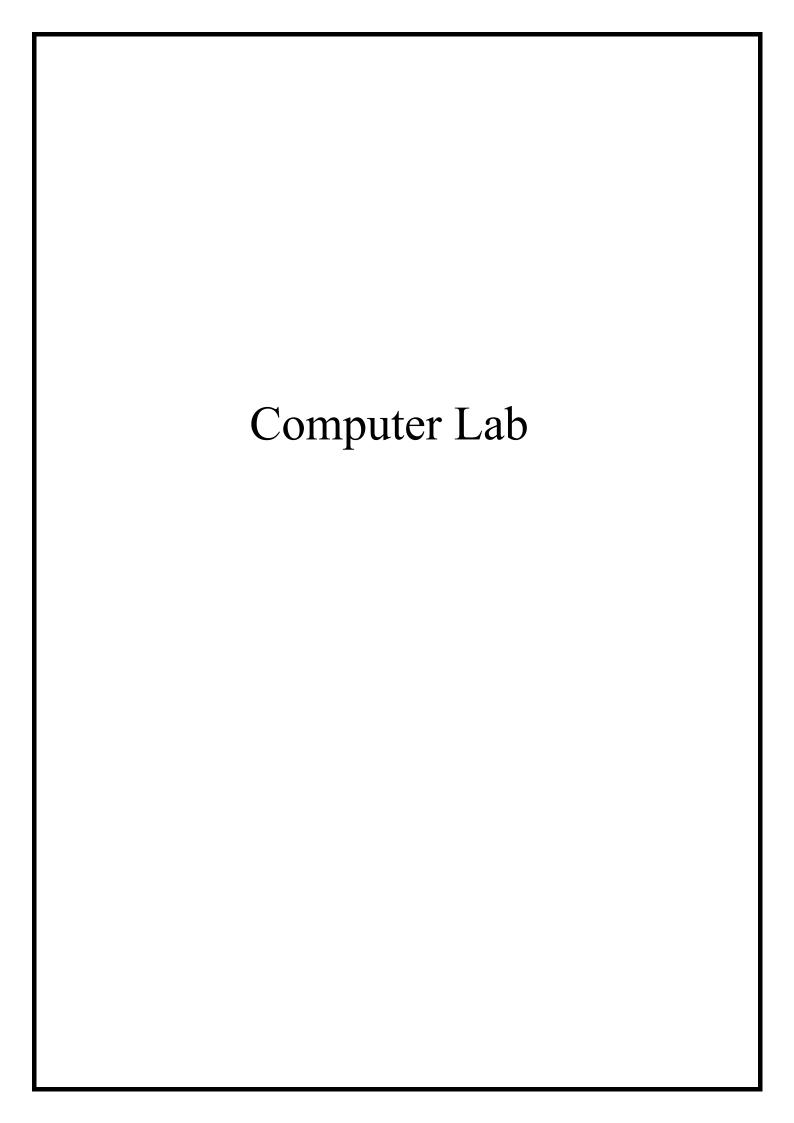

## **IT Facilities**

• Computers : 25

• Laptops : 05

• LCD Projectors : 04

• Printers : 06

• Scanners : 02

• CCTVs : 28

• Xerox Machine : 03

• Bandwidth of Internet (Mbps): 100 Mbps (Now increased to 300 Mbps)

Maintenance/ Updation: The College takes service from outside vendors to maintain and update the IT facilities under Annual Maintenance Contract. Mainly this contract includes repairs of peripherals, filling of cartridge of printers etc.