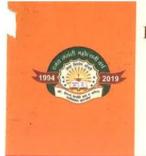

Respected Sir/Madam,

This is to certify that 78 students from B.A. & B.Com. M.A. (I, II) of your esteemed institution visited our organization, Surefire Computers, on 10 November 2022 at 11:30 AM as part of their Institutional Visit/Field Visit.

During the visit, the students were provided with an overview of computer education, skill development programs, and software training modules available at our institute. They actively participated in the interactive sessions and gained valuable insights into practical aspects of computer technology and its applications.