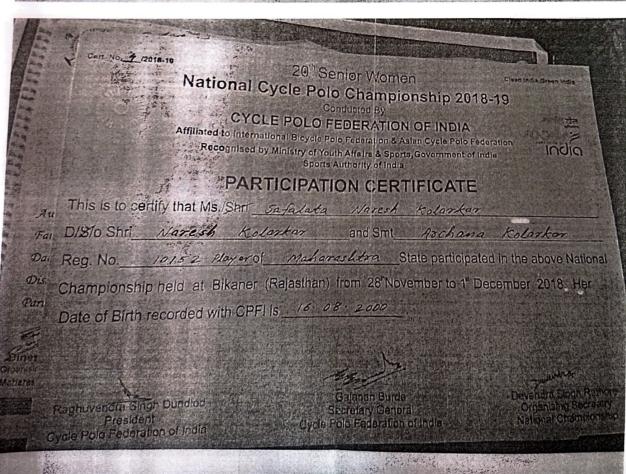

डॉ.आर.जी.टाले

संयोजक प्रा.डॉ.ज्योती सेलुकर



## राष्ट्रपिता महात्मा गांधी यांच्या १५० व्या जयंती वर्धाविमीत्त राष्ट्रसंत तुकडोजी महाराज नागपूर विद्यापीठ, नागपूर





राष्ट्रीय तेवा योजना

नायुवार आतंत्रकान । वं शेषकाच वाच्यात वालाचकात्ता. ग्यापर स्ट्रा

राज्यस्तरीय राष्ट्रीय सेवा योजना शिबीर ''न्याय व शांतीसाठी वाटचाल''

श्री/कु. ट्रांकिना हरिदास पाहील (बरी को वानचेड महाविक्यालय , म्यापरम्परा

आपण दि. ०८ फेब्रुवारी २०२० पासुन ते दि. १४ फेब्रुवारी २०२० पर्यंत श्रीक्षेत्र आदासा, ता. कळमेश्वर, जि. नागपूर येथे ''न्याय व शांतीसाठी वाटचाल'' या संकल्पनेवर आधारित राज्यस्तरीय राष्ट्रीय सेवा योजना शिबिरात सक्रीय सहभाग घेतल्याबद्दल प्रसीणपत्र देण्यात येत आहे.

प्राचाय हो, रामकृष्ण टाल

मा. डॉ. केशव वाळके गंबालक, राष्ट्रीय संग गोवाना

डॉ. सिम्हार्वविनायक कार्ग

रास्त्राक्ष्यपूर्व विकासिक समान्त











# राष्ट्रसंत तुकडोजी महाराज नागपूर विद्यापीठ

## विद्यार्थी विकास आंतर महाविद्यालय निवड चाचणी - 208९ ११ व १२ ऑक्टोबर २०१९



| Ankin                           | प्रमाणित करण्यात थेते की,<br>त Poutil                            |
|---------------------------------|------------------------------------------------------------------|
| wankhede                        | o college aid                                                    |
| राष्ट्रसंत तुकडोजी म            | नहाराज नागपूर विद्यापीठ, विद्यार्थी विकासद्वारे                  |
| दि. १९ व १२ ऑक्टोबर २०१९ या कात | नावधीमध्ये <b>आयोजित</b> आंतर महाविद्यालयीन निवड चा <b>वनी</b> - |

ले. (डॉ.) अभय मुद्रगल संचालक विद्यार्थी विकास

डॉ. सिद्धार्थविद्यायक काणे कुतगुरु राष्ट्रसंत तुकडोजी महाराज बागपूर विद्यापीठ





Shikshan Prasarak Man