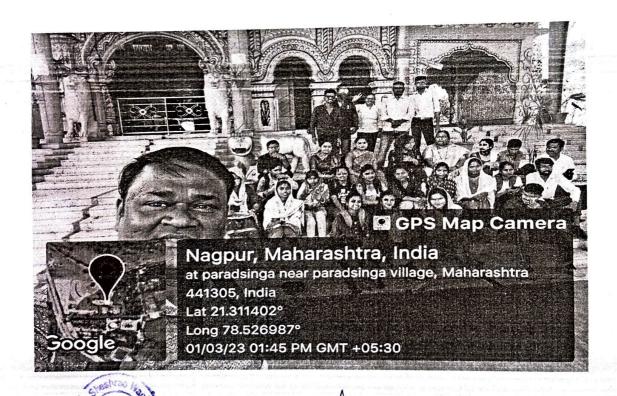

Respected Sir/Madam,

This is to certify that 94 students from B.A. & B.Com. M.A. (I, II) of your esteemed institution visited our organization, Surefire Computers, on 03 February 2023 at 11:30 AM as part of their Institutional Visit/Field Visit.