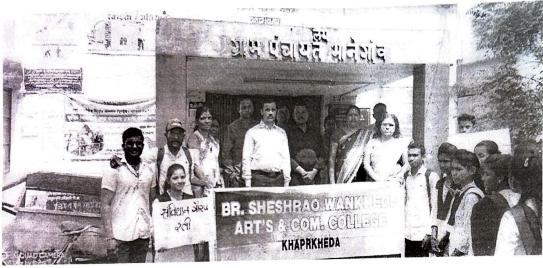

|                    |
| 6 Any   | Suggesestion :                                                              |                          |                       |                                         |                                        |                    |
| Date :  | 8/8/2019                                                                    |                          |                       |                                         | Signature                              | :                  |
| lace- I | Khaperkheda                                                                 |                          |                       | *************************************** | ••••••                                 |                    |









# राष्ट्रसंत तुकडोजी महाराज नागपूर विद्यापीठाच्या एम. ए.(कला) पदवी करिता सादर करावयाचा लघुशोध प्रबंध

## समर्थ रामदासांच्या साहित्यातील सामाजिक जाणीव

#### संशोधक

अक्षय गोविंद कापसे एम.ए.मराठी द्वितीय वर्ष

#### मार्गदर्शक

डॉ.संगीता कृष्णराव उमाळे एम.ए.मराठी,बी एड.पीएच.डी.नेट



बॅरिशेषराव वानखेडे कला व वाणिज्य महाविद्यालय खापरखेडा

Dr. Sangita R. Chore Co-ordinator Internal Quality Assurance Cell,

Bar. Sheshrao Wankhede College of Art's & Commerce, Khaperkheda Dr. R. G. Tale
Principal
Bar. Sheshrao Wankhede College
Art's & Commerce, Khaperkheda
Ta- Saoner, Dist.- Nagpu

| अनुक्रमानिका |                                                 |                 |  |  |  |
|--------------|-------------------------------------------------|-----------------|--|--|--|
| अ.क्र.       | विवरण