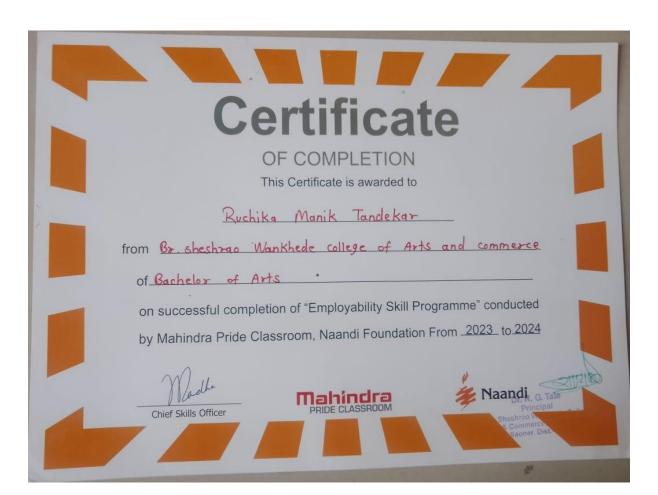

|



To, The Principal, Bar. S.Wankhede College of Arts & Commerce, Khaperkheda.

Sub: To seek your permission to enrol in a specialized course titled "Certificate Course in Accounting."

Respected Sir,

I am writing to seek your permission to enrol in a specialized course titled "Certificate Course in Accounting." This course offers a comprehensive curriculum designed to provide a thorough understanding of accounting principles and practices. The course promises to cover essential topics such as financial reporting, tax regulations, audits, and other key areas that are fundamental to this field.

The course is scheduled to commence on 05.08.2019 and runs for a duration of thirty hours

Therefore, I kindly request your approval to enrol in this certificate course.

Thank you very much

Sincer