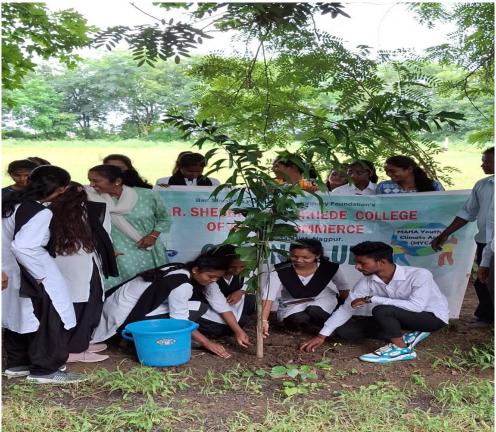

संयोजक प्रा.डॉ.ज्योती सेंलुकर











### बॅरि. शेषराव वानखेडे जयंती व रासेयोदिन

खापरखेडा : बॅरि. शेषराव वानखेडे कला व वाणिज्य महाविद्यालय खापरखेडा येथे राष्ट्रीय सेवा योजनादिन व बॅरि. शेषराव वानखेडे यांची जयंती उत्साहात पार पडली.

राष्ट्रीय सेवा योजना कार्यक्रम अधिकारी डॉ. उमेश जनबंधू यांनी या कार्यक्रमाचे आयोजन केले होते. अध्यक्षस्थानी प्राचार्य डॉ. आर. जी. टाले, प्रमुख पाहुणे डॉ. धनराज शेटे, नॅक समन्वयक डॉ. संगीता चोरे, डॉ. गजानन सोमकुवर, डॉ. प्रतिभा गडवे, डॉ. वर्षा बोपचे, प्रा. जोवार.



प्रा. शिल्पा घाटोळे, प्रा. वंजारी, प्रा. तांडेकर, प्रा. फाये व कर्मचारी व विद्यार्थ्यांची बहुसंख्येने उपस्थिती होती. प्रास्ताविक डॉ. उमेश जनबंधू यांनी तर संचालन डॉ. संगीता उमाळे यांनी केले. आभार डॉ. राजेंद्र राऊत यांनी मानले.

Nagpur Edition Sep 29, 2024 Page No. 03 Powered by: erelego.com











Dr. Narayan Mehere, Regional Director, YCMOU Regional Center Nagpur



Famous poet Vijaya Marotkar

Bar Sheshrau Wankhede College f Art's & Commerce, Khaperkheda Ta Raoner Dist Nagour



डॉ. पूर्णिमा केदार चिंचमलातपुरे उद्घाटनपर व्याख्यान देतांना

Dr. Sangita R. Chore Co-ordinator

Internal Quality - Surance Celf, Bar. Sheshrap in a sede College of Arr's & Commerce, Khaperkheda Principal

Bar Sheshrao Wankhede College

Art's & Commerce, Khaperkheda

Ta Samer Dist Nagpur



प्रमंख अतिथी डॉ. सुनील देशपांडे व्याख्यान देतांना



उपस्थित प्राध्यापक, अभ्यासक

| अनु.क. | <b>अ</b> र्यक्रम            | दिनांक         |
|--------|-----------------------------|----------------|
| 8      | 'सिकलसेल जनजागृती व तपासणी' | १३ एप्रिल २०१८ |
| 2      | महिला मेळावा                | २ डिसेंबर २०१८ |
|