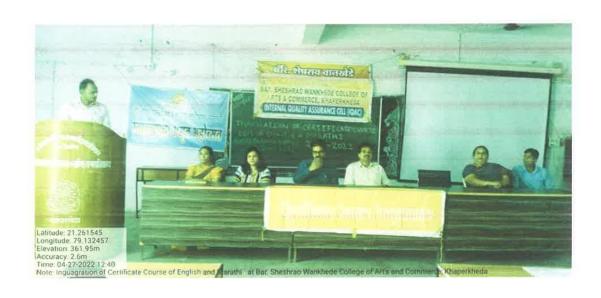

विषय:- निमंत्रण पत्र

आपणांस कळविण्यात येते की, बुधवार दि. २७/०४/२०२२ रोजी सकाळी ११:३० वाजता महाविद्यालयात मराठी विभागाच्यावतीने "भाषिक कौशल्य" या विषयावर प्रमाणपत्र अभ्यासकमाचे आयोजन करण्यात आले आहे. तरी या अभ्यासकमाच्या उद्घाटन कार्यक्रमासाठी आपणांस प्रमुख वक्ते म्हणून निमंत्रित करण्यात येत आहे. तरी आमच्या निमंत्रणाचा स्विकार करून या कार्यक्रमास उपस्थित राहावे.

Principal

9423408169

प्रति,

प्रा. प्रमोद गोरडे, इंग्रजी विभाग प्रमुख, महात्मा गांधी कला व वाणिज्य महाविद्यालय, पारशिवनी.

विषय:- निमंत्रण पत्र

आपणांस कळविण्यात येते की, बुधवार दि. २७/०४/२०२२ रोजी सकाळी ११:३० वाजता महाविद्यालयात इंग्रजी विभागाच्यावतीने "Communication Skill" या विषयावर प्रमाणपत्र अभ्यासकमाचे आयोजन करण्यात आले आहे. तरी या अभ्यासकमाच्या उद्घाटन कार्यकमासाठी आपणांस प्रमुख वक्ते म्हणून निमंत्रित करण्यात येत आहे. तरी आमच्या निमंत्रणाचा स्विकार करून या कार्यकमास उपस्थित राहावे.

बुधवार दि. २७/०४/२०२२ रोजी सकाळी ११:३० वाजता महाविद्यालयात इंग्रजी विभागाच्यावतीने "Communication Skill" या विषयावरील प्रमाणपत्र अभ्यासकमाच्या उद्घाटन कार्यकमास आपण प्रमुख वक्ते म्हणून राहून विद्यार्थ्यांना मार्गदर्शन केले. त्याकरीता महाविद्यालयातर्फे आपले मनःपूर्वक आभार व्यक्त करते व आपल्या पुढील वाटचालीस अनेक शुभेच्छा.