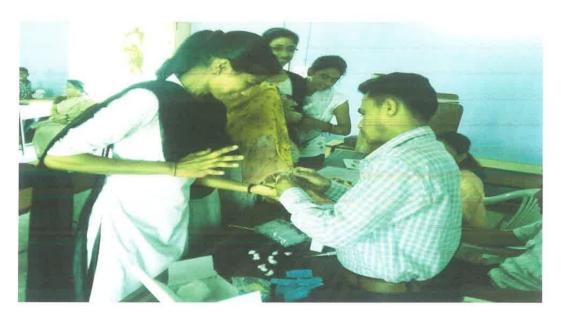

Respected Sir/Madam,

This is to certify that 78 students from B.A. & B.Com. M.A. (I, II) of your esteemed institution visited our organization, Surefire Computers, on 10 November 2022 at 11:30 AM as part of their Institutional Visit/Field Visit.

During the visit, the students were provided with an overview of computer education, skill development programs, and software training modules available at our institute. They actively participated in the interactive sessions and gained valuable insights into practical aspects of computer technology and its applications.