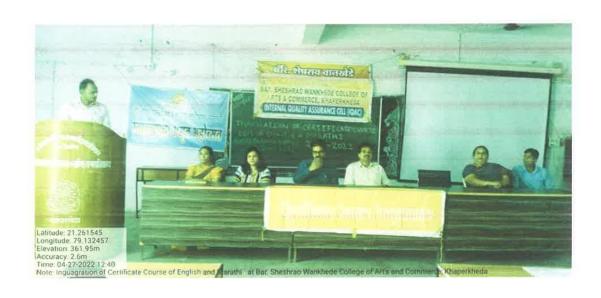

# बॅरि. शेषराव वानखेडे महाविद्यालय, खापरखेडा गराठी विषयांतर्गत प्रमाणपत्र अभ्यासकम माषिक कौशल्ये दिनांक 27 एप्रिल ते 05 जून 2022

प्राचार्य डॉ. आर. जी. टाले

समन्वयक डॉ अंजली पांडे <sup>पराती</sup> विभाग प्रमुख

नॅक समन्वयक डॉ. संगीता चोरे

सर्व विद्यार्थ्यांना कळविण्यात येते की, महाविद्यालयात दि. २७/०४/२०२२ ते 룩 १०५/२०२२ पर्यंत महाविद्यालयात मराठी व इंग्रजी विभागाच्या वतीने अनुक्रमे भाषीक कौशल्य आणि "Communication Skill" या विषयावर प्रमाणपत्र अभ्यासकमाचे आयोजन करण्यात आले आहे. तरी या अभ्यासकमासाठी आपले नांव नोंदविणे आवश्यक आहे. हा अभ्यासकम विद्यार्थ्यासाठी निशुल्क असून विद्यार्थ्यांना यासाठी नोंदणी करणे व दोन पासपोर्ट साईजचे फोटो आणने आवश्यक आहे.

## अभ्यासकमाची रूपरेषा

|    | व्याख्यातांचे नाव         | विषय                                                                   | दिनांक   | वेळ                   |  |  |  |
|----|---------------------------|------------------------------------------------------------------------|----------|-----------------------|--|--|--|
| 1  | डॉ. प्रमोद गोरडे          | भाषिक कौशल्याची संकल्पना                                               | 27/4/22  | 11.00 -12.30          |  |  |  |
| 2  | डॉ. राकंश कभे             | भाषा — संकल्पना व स्वरूप                                               | 28 /4/22 | दुपारी<br>12.30 —2.00 |  |  |  |
| 3  | डॉ. अंजली पांडे           | भाषेचे कार्य, भाषा विकासाचे<br>टप्पे – आकलन                            | 29 /4/22 | दुपारी<br>1.002.00    |  |  |  |
| 4  | डॉ. अंजली पांडे           | शब्दसंग्रह विस्तार / वाक्यरचना<br>/ शब्दोच्चारण                        | 30 /4/22 | दुपारी<br>1.00—2.00   |  |  |  |
| 5  | डॉ. संगीता उमाळे          | भाषिक क्षमता, 'योग्यता,<br>भाषिक कार्यक्षमता                           | 2/5/22   | दुपारी<br>1.00—2.00   |  |  |  |
| 6  | डॉ. संगीता उमाळे          | भाषेचे प्रकार— मानवी व मानवेतर<br>भाषा व भाषाभ्यासाची विविध क्षेत्रे   | 4/5/22   | दुपारी<br>1.00—2.00   |  |  |  |
| 7  | डॉ राकेश कभे              | पत्रलेखन, अर्ज                                                         | 7/5/22   | दुपारी<br>1.00—2.00   |  |  |  |
| 8  | डॉ राकेश कभे              | निबंध लेखन, परिच्छेद लेखन                                              | 9/5/22   | दुपारी<br>1.00—2.00   |  |  |  |
| 9  | डॉ. विनोद<br>भालेराव—2    | वैचारिक लेखन, वृत्तांत लेखन,<br>सारांश लेखन                            | 10/5/22  | सकाळी<br>9.30—11.30   |  |  |  |
| 10 | डॉ. विनोद<br>भालेराव—2    | वर्णनात्मक लेखन,<br>कल्पनाविस्तार, रसग्रहण                             | 11/5/22  | सकाळी<br>9.30—11.30   |  |  |  |
| 11 | डॉ. राजेंद्र वाटाणे<br>—2 | स्वानुभव अथवा आत्मवृत्तततत्मक<br>लेखन,                                 | 12/5/22  | सकाळी<br>9.30—11.30   |  |  |  |
| 12 | डॉ. अमित गजभिये           | मुलाखत —घेणे आणि लेखन<br>करणे                                          | 13/5/22  | सकाळी<br>9.30—11.30   |  |  |  |
| 13 | डॉ. कविता लुटे            | भाषा आणि प्रसारमाध्यमे<br>(दृकश्राव्य माध्यमे)                         | 14/5/22  | सकाळी<br>9.30—11.30   |  |  |  |
| 14 | डॉ. कविता लुटे            | भाषा आणि प्रसारमाध्यमे<br>(इलेक्ट्रॉनिक्स माध्यमे)                     | 17/5/22  | सकाळी<br>9.30—11.30   |  |  |  |
| 15 | डॉ प्रज्ञा निनावे         | उपयोजित मराठी स्वरूप आणि<br>प्रकार                                     | 18/5/22  | सकाळी<br>9.30—11.30   |  |  |  |
| 16 | डॉ प्रज्ञा निनावे         | तीन टप्पे — अ हस्ताक्षर,<br>ब शुद्धलेखन क लेखन<br>प्रकारांनुसार लेखन , | 19/5/22  | सकाळी<br>9.30—11.30   |  |  |  |