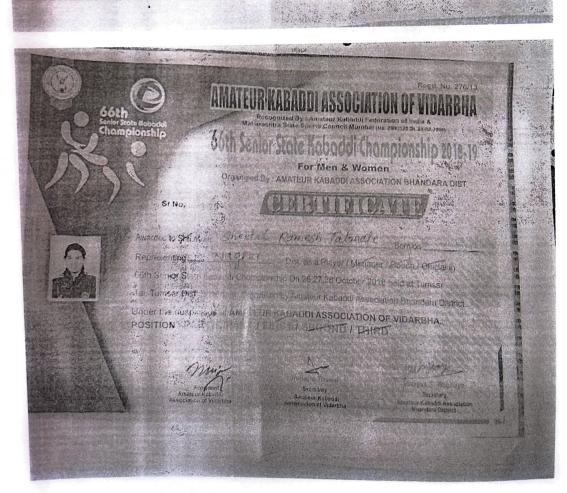

आर.जी.टाले

संयोजक प्रा.डॉ.ज्योती सेलुकर



## राष्ट्रपिता महात्मा गांधी यांच्या १५० व्या जयंती वर्धाविमीत्त राष्ट्रसंत तुकडोजी महाराज नागपूर विद्यापीठ, नागपूर





राष्ट्रीय तेवा योजना

नायुवार आतंत्रकान । वं शेषकाच वाच्यात वालाचकात्ता. ग्यापर स्ट्रा

राज्यस्तरीय राष्ट्रीय सेवा योजना शिबीर ''न्याय व शांतीसाठी वाटचाल''

श्री/कु. ट्रांकिना हरिदास पाहील (बरी को वानचेड महाविक्यालय , म्यापरम्परा

आपण दि. ०८ फेब्रुवारी २०२० पासुन ते दि. १४ फेब्रुवारी २०२० पर्यंत श्रीक्षेत्र आदासा, ता. कळमेश्वर, जि. नागपूर येथे ''न्याय व शांतीसाठी वाटचाल'' या संकल्पनेवर आधारित राज्यस्तरीय राष्ट्रीय सेवा योजना शिबिरात सक्रीय सहभाग घेतल्याबद्दल प्रसीणपत्र देण्यात येत आहे.

प्राचाय हो, रामकृष्ण टाल

मा. डॉ. केशव वाळके गंबालक, राष्ट्रीय संग गोवाना

डॉ. सिम्हार्वविनायक कार्ग

रास्त्राक्ष्यपूर्व विकासिक समान्त











# राष्ट्रसंत तुकडोजी महाराज नागपूर विद्यापीठ

## विद्यार्थी विकास आंतर महाविद्यालय निवड चाचणी - 208९ ११ व १२ ऑक्टोबर २०१९



| Ankin                           | प्रमाणित करण्यात थेते की,<br>त Poutil                            |
|---------------------------------|------------------------------------------------------------------|
| wankhede                        | o college aid                                                    |
| राष्ट्रसंत तुकडोजी म            | नहाराज नागपूर विद्यापीठ, विद्यार्थी विकासद्वारे                  |
| दि. १९ व १२ ऑक्टोबर २०१९ या कात | नावधीमध्ये <b>आयोजित</b> आंतर महाविद्यालयीन निवड चा <b>वनी</b> - |

ले. (डॉ.) अभय मुद्रगल संचालक विद्यार्थी विकास

डॉ. सिद्धार्थविद्यायक काणे कुतगुरु राष्ट्रसंत तुकडोजी महाराज बागपूर विद्यापीठ





Shikshan Prasarak Mandal,