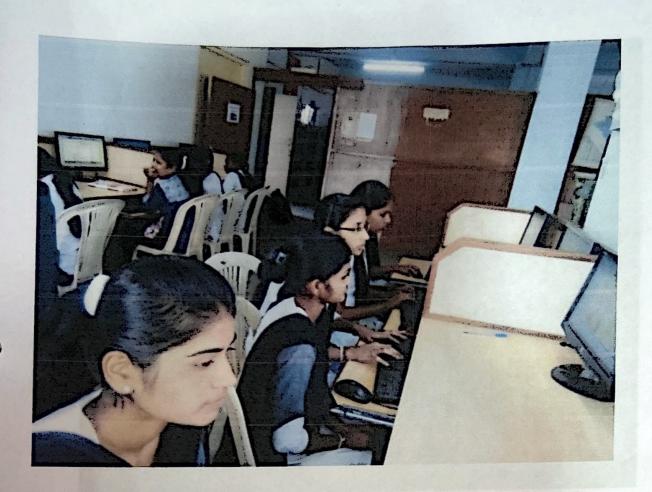

Respected Sir/Madam,

This is to certify that 78 students from B.A. & B.Com. M.A. (I, II) of your esteemed institution visited our organization, Surefire Computers, on 10 November 2022 at 11:30 AM as part of their Institutional Visit/Field Visit.

During the visit, the students were provided with an overview of computer education, skill development programs, and software training modules available at our institute. They actively participated in the interactive sessions and gained valuable insights into practical aspects of computer technology and its applications.

Respected Sir/Madam,

This is to certify that 94 students from B.A. & B.Com. M.A. (I, II) of your esteemed institution visited our organization, Surefire Computers, on 03 February 2023 at 11:30 AM as part of their Institutional Visit/Field Visit.