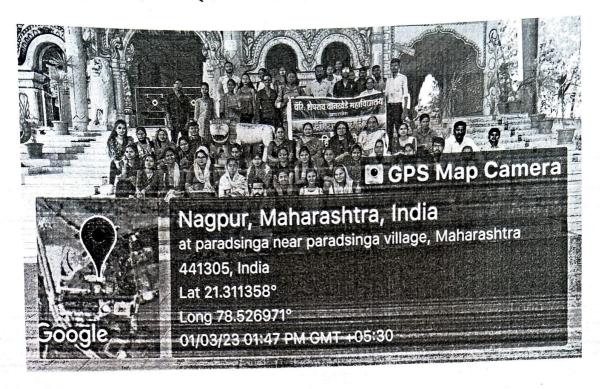

Respected Sir/Madam,

This is to certify that 94 students from B.A. & B.Com. M.A. (I, II) of your esteemed institution visited our organization, Surefire Computers, on 03 February 2023 at 11:30 AM as part of their Institutional Visit/Field Visit.