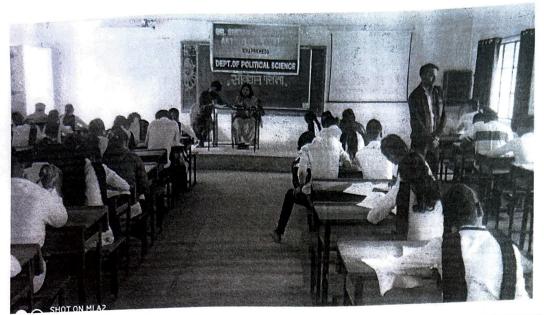

|                                        |                    |
| 6 Any   | Suggesestion :                                                              |                          |                       |                                         |                                        |                    |
| Date :  | 8/8/2019                                                                    |                          |                       |                                         | Signature                              | :                  |
| lace- I | Khaperkheda                                                                 |                          |                       | *************************************** | ••••••                                 |                    |









# राष्ट्रसंत तुकडोजी महाराज नागपूर विद्यापीठाच्या एम. ए.(कला) पदवी करिता सादर करावयाचा लघुशोध प्रबंध

## समर्थ रामदासांच्या साहित्यातील सामाजिक जाणीव

#### संशोधक

अक्षय गोविंद कापसे एम.ए.मराठी द्वितीय वर्ष

#### मार्गदर्शक

डॉ.संगीता कृष्णराव उमाळे एम.ए.मराठी,बी एड.पीएच.डी.नेट



बॅरिशेषराव वानखेडे कला व वाणिज्य महाविद्यालय खापरखेडा

Dr. Sangita R. Chore Co-ordinator Internal Quality Assurance Cell,

Bar. Sheshrao Wankhede College of Art's & Commerce, Khaperkheda Dr. R. G. Tale
Principal
Bar. Sheshrao Wankhede College
Art's & Commerce, Khaperkheda
Ta- Saoner, Dist.- Nagpu

| अनुक्रमानिका |                                                 |                 |  |  |  |
|--------------|-------------------------------------------------|-----------------|--|--|--|
| अ.क्र.       | विवरण