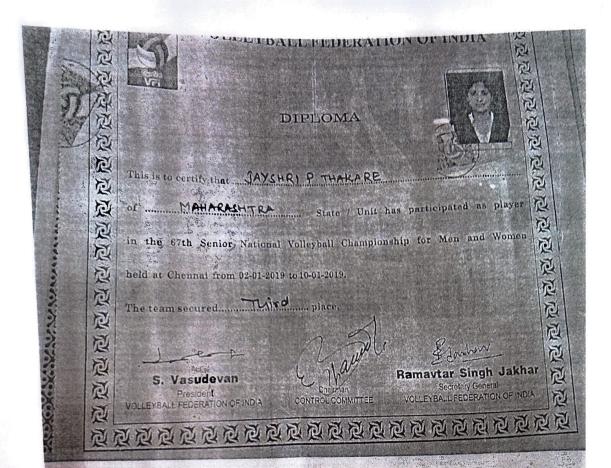

ॉ.आर.जी.टाले

संयोजक प्रा.डॉ.ज्योती सेलुकर



## राष्ट्रपिता महात्मा गांधी यांच्या १५० व्या जयंती वर्धाविमीत्त राष्ट्रसंत तुकडोजी महाराज नागपूर विद्यापीठ, नागपूर





राष्ट्रीय तेवा योजना

नायुवार आतंत्रकान । वं शेषकाच वाच्यात वालाचकात्ता. ग्यापर स्ट्रा

राज्यस्तरीय राष्ट्रीय सेवा योजना शिबीर ''न्याय व शांतीसाठी वाटचाल''

श्री/कु. ट्रांकिना हरिदास पाहील (बरी को वानचेड महाविक्यालय , म्यापरम्परा

आपण दि. ०८ फेब्रुवारी २०२० पासुन ते दि. १४ फेब्रुवारी २०२० पर्यंत श्रीक्षेत्र आदासा, ता. कळमेश्वर, जि. नागपूर येथे ''न्याय व शांतीसाठी वाटचाल'' या संकल्पनेवर आधारित राज्यस्तरीय राष्ट्रीय सेवा योजना शिबिरात सक्रीय सहभाग घेतल्याबद्दल प्रसीणपत्र देण्यात येत आहे.

प्राचाय हो, रामकृष्ण टाल

मा. डॉ. केशव वाळके गंबालक, राष्ट्रीय संग गोवाना

डॉ. सिम्हार्वविनायक कार्ग

रास्त्राक्ष्यपूर्व विकासिक समान्त











# राष्ट्रसंत तुकडोजी महाराज नागपूर विद्यापीठ

## विद्यार्थी विकास आंतर महाविद्यालय निवड चाचणी - 208९ ११ व १२ ऑक्टोबर २०१९



| Ankin                           | प्रमाणित करण्यात थेते की,<br>त Poutil                            |
|---------------------------------|------------------------------------------------------------------|
| wankhede                        | o college aid                                                    |
| राष्ट्रसंत तुकडोजी म            | नहाराज नागपूर विद्यापीठ, विद्यार्थी विकासद्वारे                  |
| दि. १९ व १२ ऑक्टोबर २०१९ या कात | नावधीमध्ये <b>आयोजित</b> आंतर महाविद्यालयीन निवड चा <b>वनी</b> - |

ले. (डॉ.) अभय मुद्रगल संचालक विद्यार्थी विकास

डॉ. सिद्धार्थविद्यायक काणे कुतगुरु राष्ट्रसंत तुकडोजी महाराज बागपूर विद्यापीठ





Shikshan Prasarak Manda